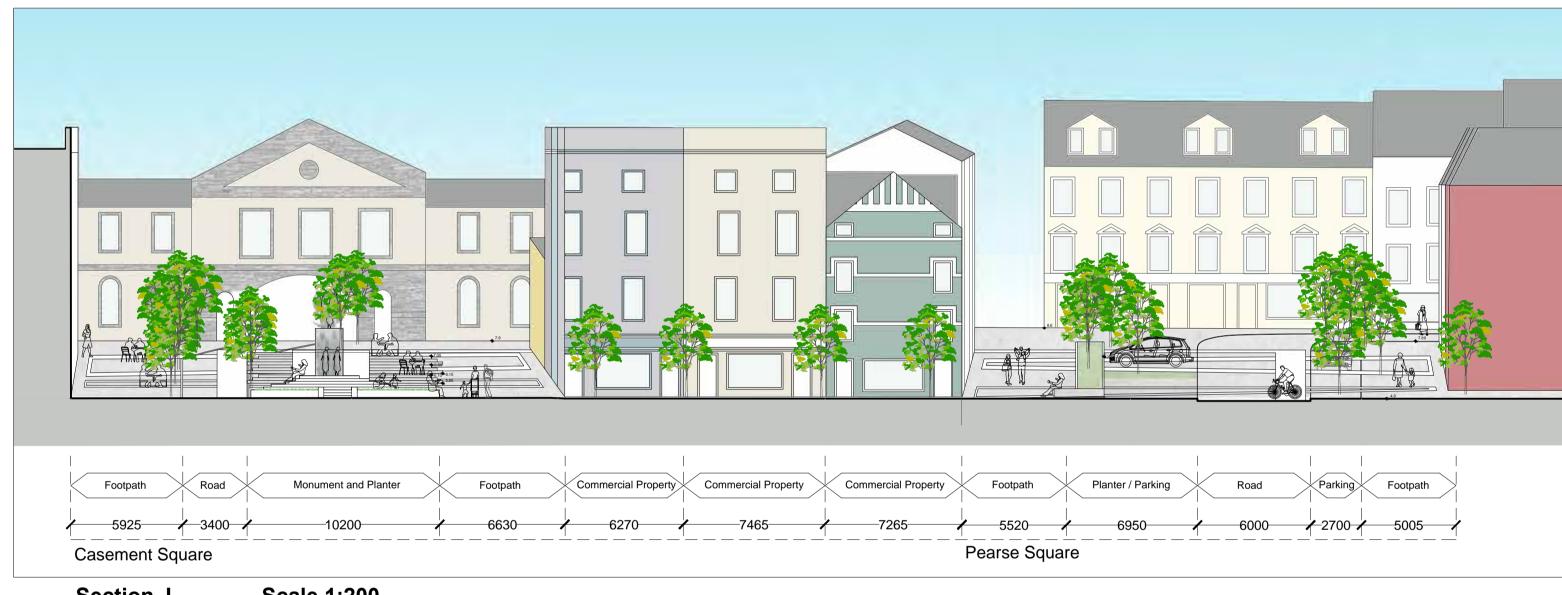

|            |                |                                                     | Drawing Title:                                    |            |                                                          |               |          |
|------------|----------------|-----------------------------------------------------|---------------------------------------------------|------------|----------------------------------------------------------|---------------|----------|
|            |                | gn   Public Realm Team<br>act: Giulia Vallone MRIAI | Sections -                                        | Zone 3     |                                                          |               |          |
|            | Project Title: | COBH TOWN<br>PUBLIC REA                             | I<br>N CENTRE URBAN DESIGN<br>LM PLAN             | File Path: |                                                          |               |          |
|            | Project Stage: | PART VIII                                           |                                                   |            | obh Public Realm\1-Project\1.<br>211_Zone 3 Sections.dwg | 3 - Dwgs\PART |          |
|            | Design Team:   |                                                     | IRIAI Senior Architect                            | Date:      | 01.07.2021                                               |               | Dwg. No. |
| 09.07.2021 |                |                                                     | MRIAI Executive Architect<br>y Graduate Architect | Scale:     | Varies                                                   | @A1           | 211      |
| Date       |                |                                                     | G.Daly Executive Technician                       |            | CKCP-1825                                                |               |          |