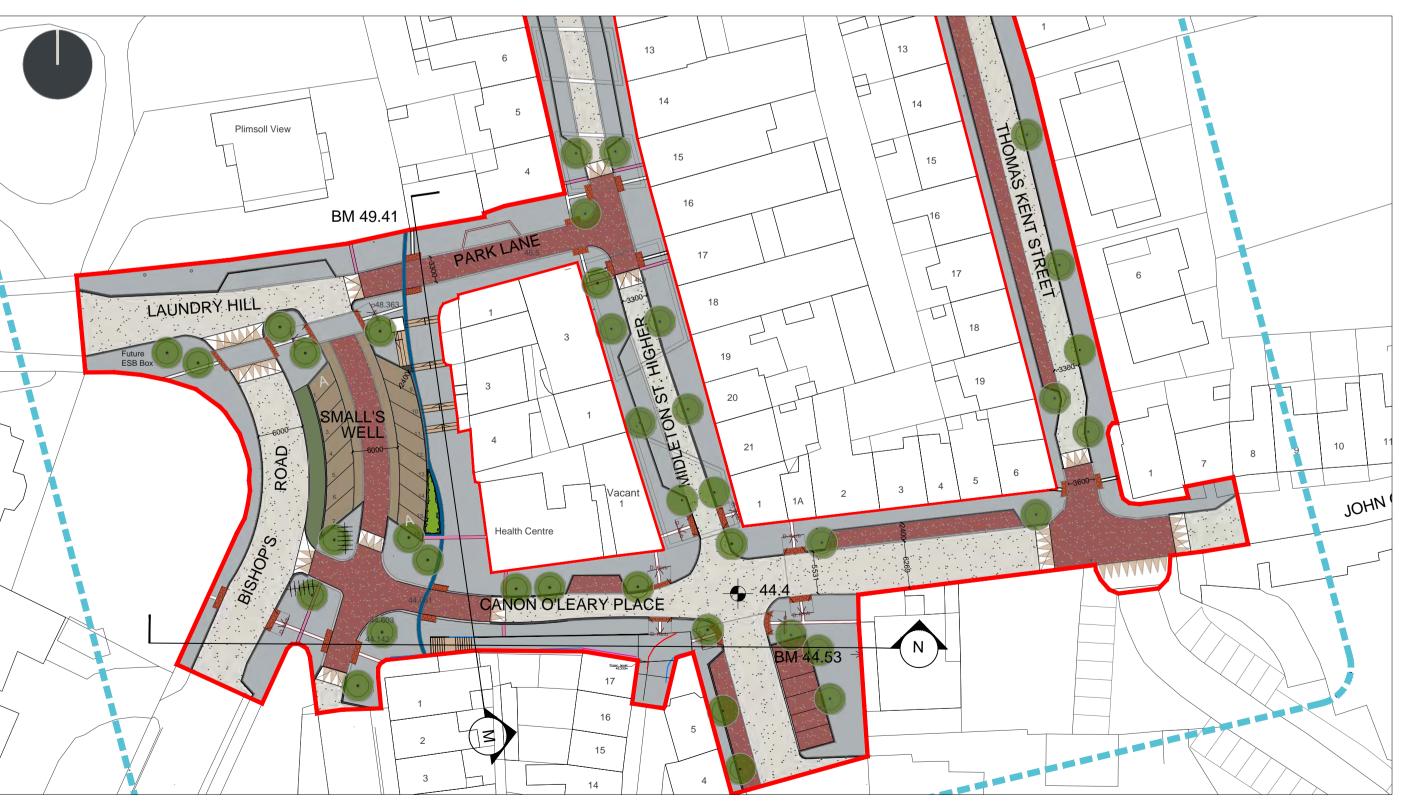

ar Cósta agus

 An Chliaint | Client: Muncipal Districts Cork
 Comhairle Contae (Corcaigh | T12 R2NC | Éire
 Cork County Council Water Services, Coastal Management & Flood Projects County Hall | Cork | T12 R2NC | Ireland

DO NOT SCALE FROM THIS DRAWING. WORK ONLY FROM FIGURED DIMENSIONS. ALL ERRORS AND OMISSIONS TO BE REPORTED TO CORK COUNTY COUNCIL DESIGN OFFICE.

NOTE :

THIS DRAWING TO BE READ IN CONJUNCTION WITH RELEVANT CONSULTANT'S DRAWINGS. COPYRIGHT © CORK COUNTY COUNCIL CPIU ARCHITECTS' DEPARTMENT 2020 - ALL RIGHTS RESERVED PERMISSION IS GIVEN FOR INDIVIDUALS TO USE THIS MATERIAL IN THE PREPARATION OF SPECIFICATION AND CONTRACTS ONLY. USE OF THIS INFORMATION FOR ANY OTHER COMMERCIAL PURPOSE IS PROHIBITED WITHOUT THE WRITTEN PERMISSION OF THE PUBLISHER.





Section N Scale 1:200



Scale 1:500 Key Plan



|            | Utan Desig<br>Serior Archite | PIU<br>In   Public Realm Team<br>ct: Giulla Valione MRIAI | Drawing Title:<br>ZONE 4 A       | ND 5 SE                                                                                                  | CTIONS     |     |          |
|------------|------------------------------|-----------------------------------------------------------|----------------------------------|----------------------------------------------------------------------------------------------------------|------------|-----|----------|
|            | Project Title:               | COBH TOWN<br>PUBLIC REA                                   | I CENTRE URBAN DESIGN<br>LM PLAN | File Path: