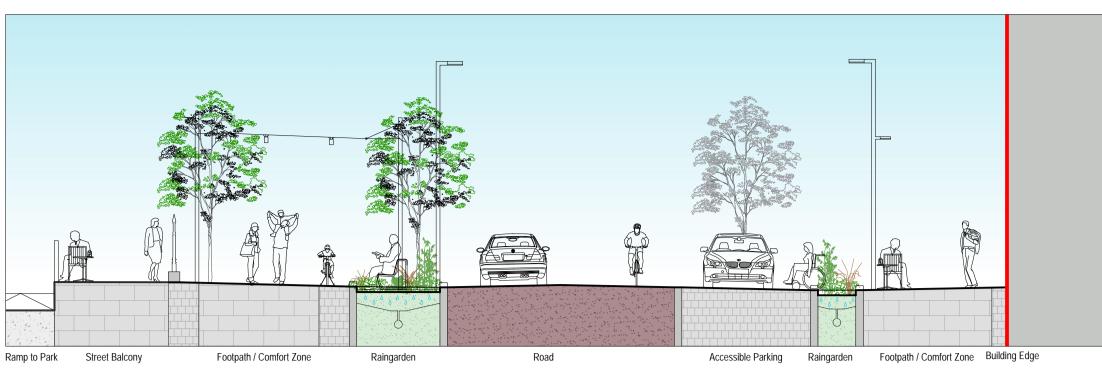

01 Section A - Proposed Typical Shared Surface (eg Westbourne Place)

02 Section B - Proposed Typical Level Pedestrian Crossing (eg Westbourne Place)

05 Plan 1:100 - Proposed Typical Street Layout Type 1 - Shared Surface and Level Pedestrian Crossing (EG WESTBOURNE PLACE)