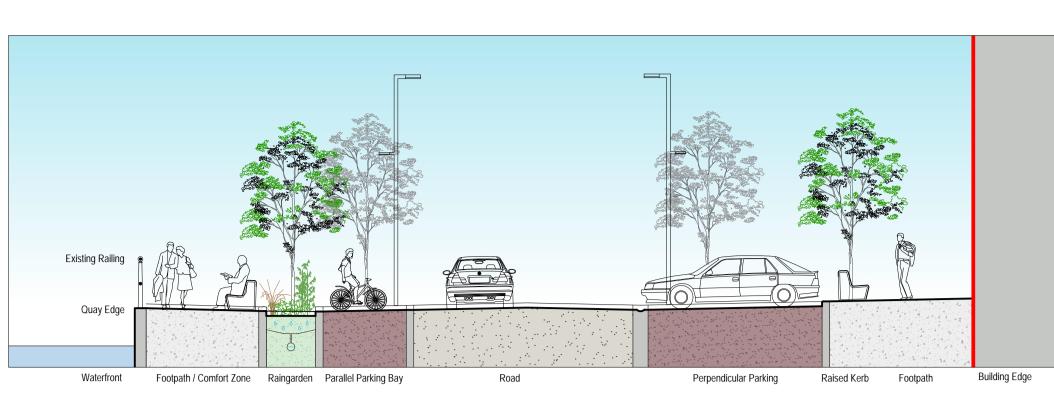

01 Section A - Proposed Typical Shared Surface (eg Westbourne Place)

02 Section B - Proposed Typical Level Pedestrian Crossing (eg Westbourne Place)

05 Plan 1:100 - Proposed Typical Street Layout Type 1 - Shared Surface and Level Pedestrian Crossing (EG WESTBOURNE PLACE)