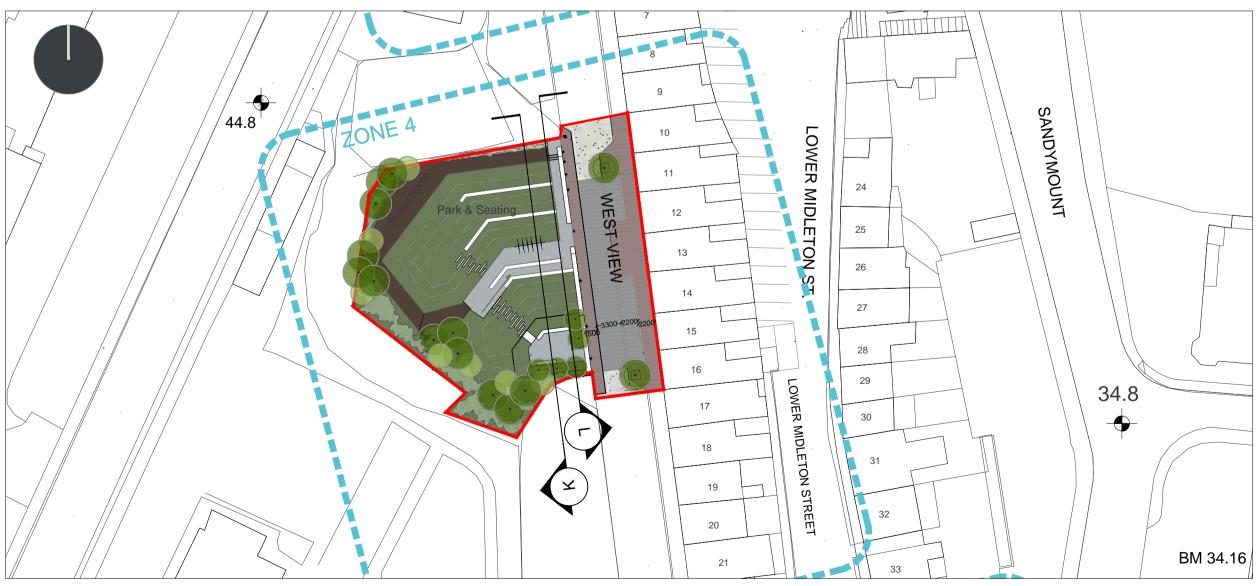

| <br>       | Utan Deal<br>Bran Antil | PRESENTATIO                                                           | ON PLAN                                                                                                                     | - PROPOSE  | D SITE | LAYOUT   |  |
|------------|-------------------------|-----------------------------------------------------------------------|-----------------------------------------------------------------------------------------------------------------------------|------------|--------|----------|--|
|            | Project Title:          | COBH TOWN CENTRE URBAN DESIGN<br>PUBLIC REALM PLAN                    | File Path:<br>Z1CK-CP-1825 Cobh Public Realm11-Project11.3 - DwgsIPART<br>VIII/CKCP_1825_205-208_Site Layout (Proposed) dwg |            |        |          |  |
|            | Project Stage:          | PART VIII                                                             |                                                                                                                             |            |        |          |  |
|            | Design Team:            | G.Vallone MRIAI Senior Architect                                      | Date:                                                                                                                       | 05.07.2021 |        | Dwg. No. |  |
| 09.07.2021 |                         | E.O'Dwyer MRIAI Executive Architect<br>A. McCarthy Graduate Architect | Scale:                                                                                                                      | N/A @A1    |        | 101      |  |
| Date       |                         | G.Daly Executive Technician                                           | Job No:                                                                                                                     | CKCP-1825  |        | 101      |  |