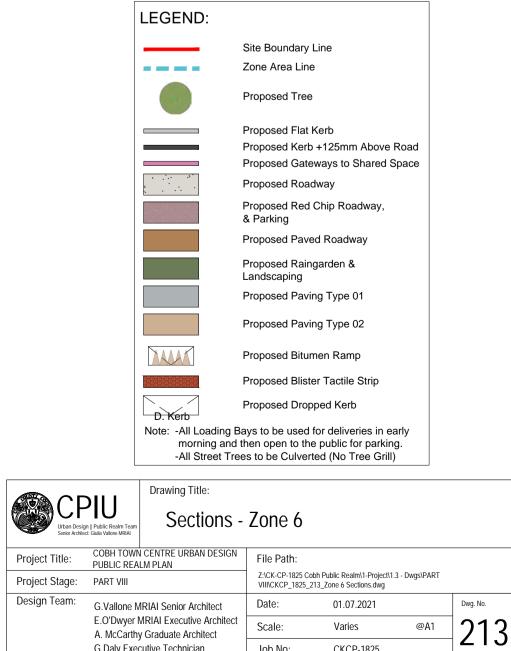

| _EGEND: |                                                                                   |
|---------|-----------------------------------------------------------------------------------|
|         | Site Boundary Line                                                                |
|         | Zone Area Line                                                                    |
| •       | Proposed Tree                                                                     |
|         | Proposed Flat Kerb                                                                |
|         | Proposed Kerb +125mm Above Road                                                   |
|         | Proposed Gateways to Shared Space                                                 |
|         | Proposed Roadway                                                                  |
|         | Proposed Red Chip Roadway,<br>& Parking                                           |
|         | Proposed Paved Roadway                                                            |
|         | Proposed Raingarden & Landscaping                                                 |
|         | Proposed Paving Type 01                                                           |
|         | Proposed Paving Type 02                                                           |
| TAT     | Proposed Bitumen Ramp                                                             |
|         | Proposed Blister Tactile Strip                                                    |
| D. Kerb | Proposed Dropped Kerb                                                             |
|         | g Bays to be used for deliveries in early                                         |
| 0       | Ind then open to the public for parking.<br>Trees to be Culverted (No Tree Grill) |