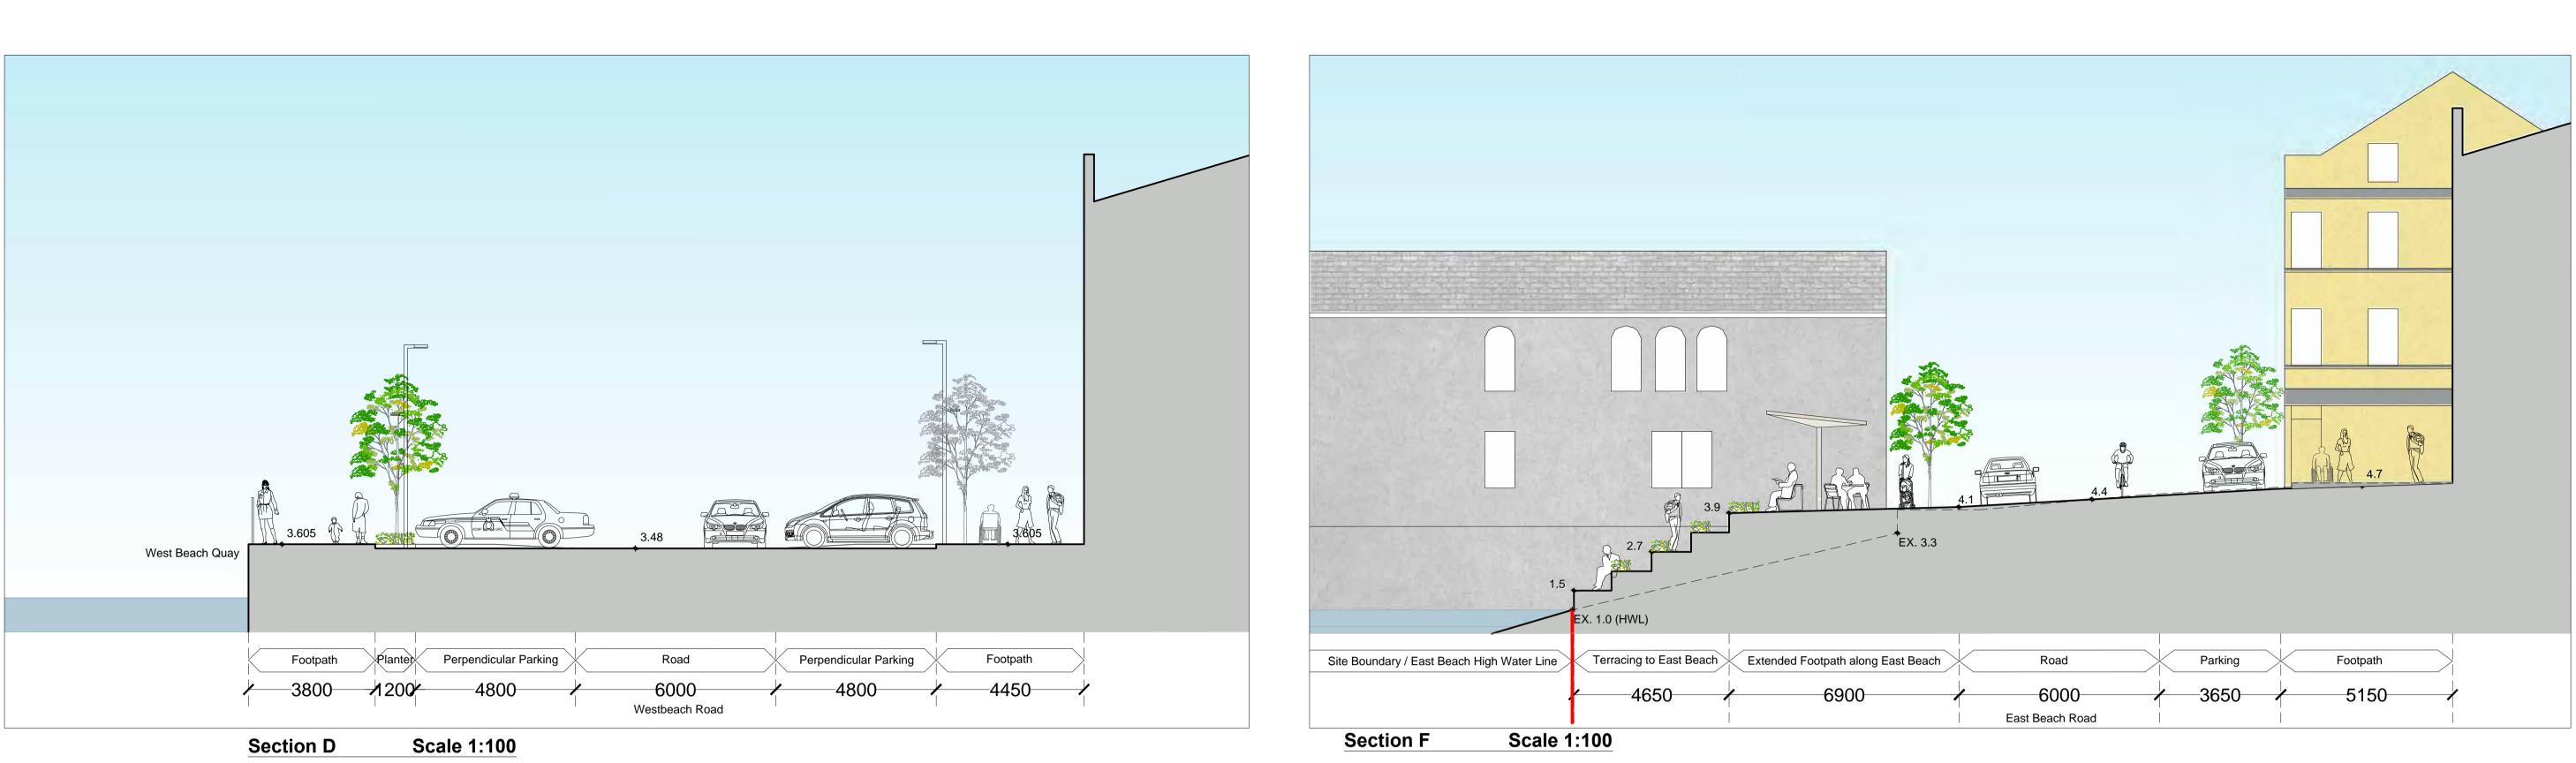

|            |                |                                                     | Drawing Title:                                    |            |                                                          |               |          |
|------------|----------------|-----------------------------------------------------|---------------------------------------------------|------------|----------------------------------------------------------|---------------|----------|
|            |                | gn   Public Realm Team<br>act: Giulia Vallone MRIAI | Sections -                                        | Zone 3     |                                                          |               |          |
|            | Project Title: | COBH TOWN<br>PUBLIC REA                             | I<br>N CENTRE URBAN DESIGN<br>LM PLAN             | File Path: |                                                          |               |          |
|            | Project Stage: | PART VIII                                           |                                                   |            | obh Public Realm\1-Project\1.<br>211_Zone 3 Sections.dwg | 3 - Dwgs\PART |          |
|            | Design Team:   |                                                     | IRIAI Senior Architect                            | Date:      | 01.07.2021                                               |               | Dwg. No. |
| 09.07.2021 |                |                                                     | MRIAI Executive Architect<br>y Graduate Architect | Scale:     | Varies                                                   | @A1           | 211      |
| Date       |                |                                                     | G.Daly Executive Technician                       |            | CKCP-1825                                                |               |          |