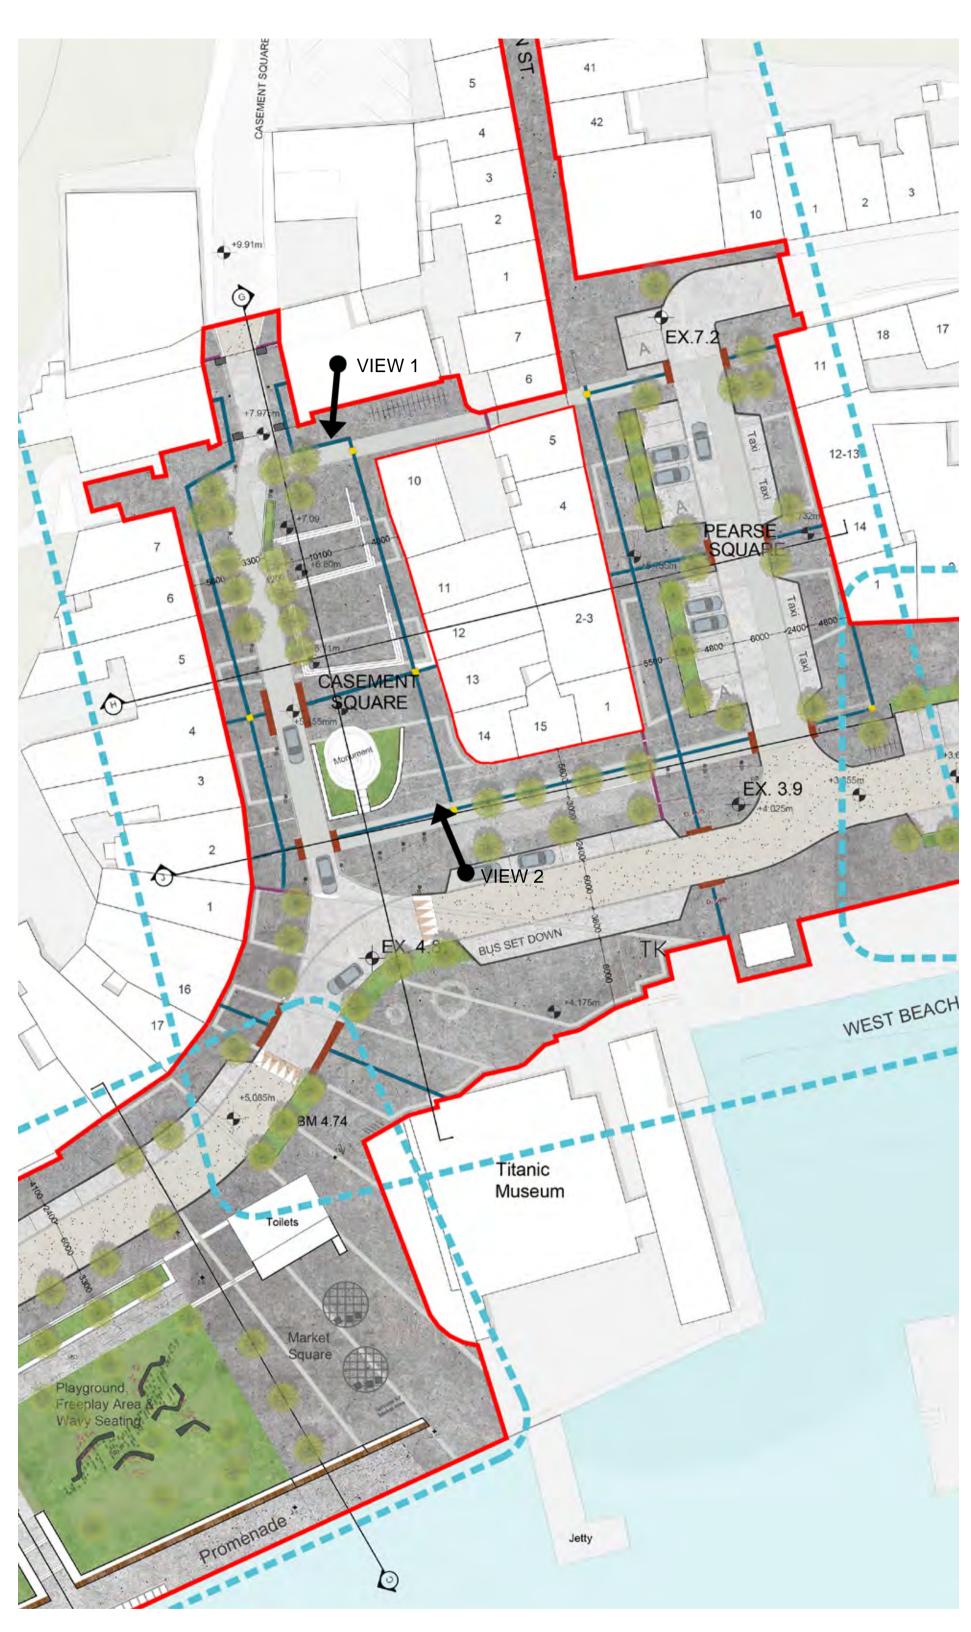

| <br>       | Utan Deal<br>Bran Antil | PRESENTATIO                                                           | ON PLAN                                                                                                                     | - PROPOSE  | D SITE | LAYOUT   |  |
|------------|-------------------------|-----------------------------------------------------------------------|-----------------------------------------------------------------------------------------------------------------------------|------------|--------|----------|--|
|            | Project Title:          | COBH TOWN CENTRE URBAN DESIGN<br>PUBLIC REALM PLAN                    | File Path:<br>Z1CK-CP-1825 Cobh Public Realm11-Project11.3 - DwgsIPART<br>VIII/CKCP_1825_205-208_Site Layout (Proposed) dwg |            |        |          |  |
|            | Project Stage:          | PART VIII                                                             |                                                                                                                             |            |        |          |  |
|            | Design Team:            | G.Vallone MRIAI Senior Architect                                      | Date:                                                                                                                       | 05.07.2021 |        | Dwg. No. |  |
| 09.07.2021 |                         | E.O'Dwyer MRIAI Executive Architect<br>A. McCarthy Graduate Architect | Scale:                                                                                                                      | N/A @A1    |        | 101      |  |
| Date       |                         | G.Daly Executive Technician                                           | Job No:                                                                                                                     | CKCP-1825  |        | 101      |  |