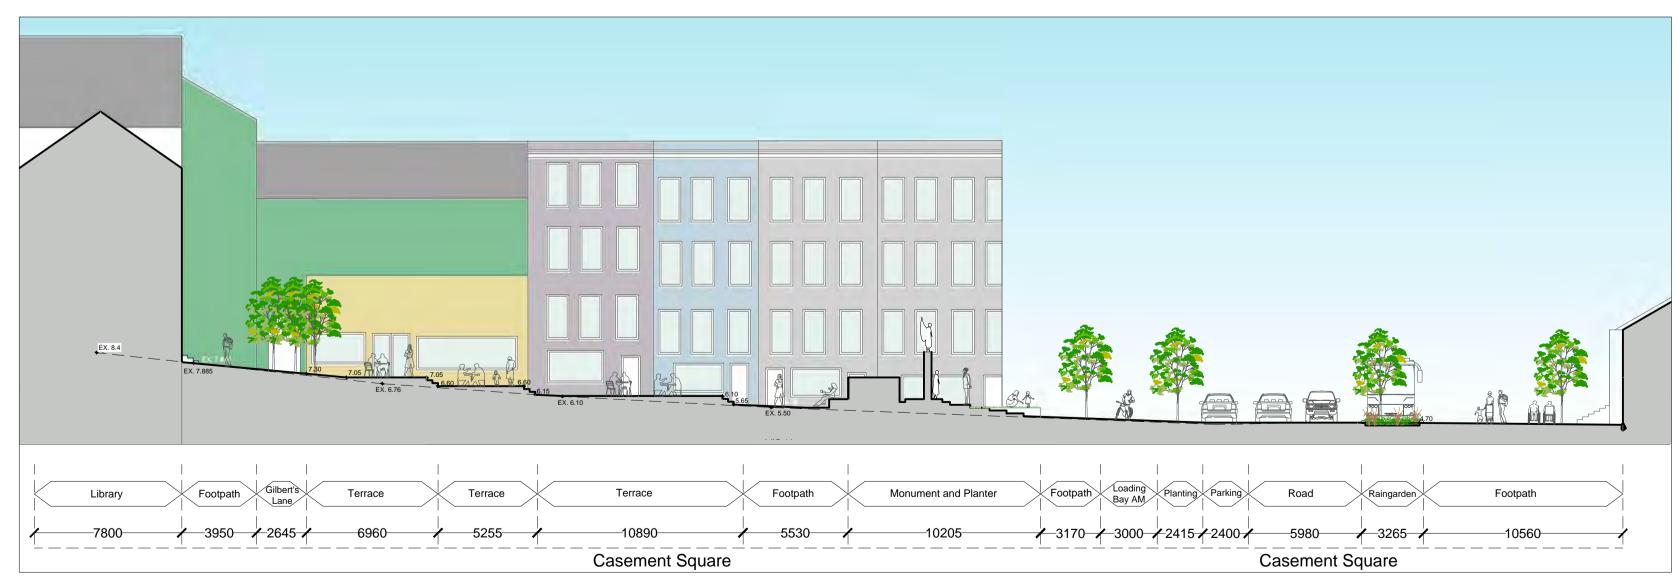

| Urban Desig    | PIU<br>n   Public Reatm Team<br>Guia Vatere MRM | Drawing Title:<br>Sections -                    | Zone 1     |                                                           |               |          |
|----------------|-------------------------------------------------|-------------------------------------------------|------------|-----------------------------------------------------------|---------------|----------|
| Project Title: |                                                 | ENTRE URBAN DESIGN<br>C REALM PLAN              | File Path: |                                                           |               |          |
| Project Stage: | PART VIII                                       |                                                 |            | obh Public Realm\1-Project\1.3<br>209_Zone 1 Sections.dwg | 3 - Dwgs\PART |          |
| Design Team:   | G.Vallone N                                     | IRIAI Senior Architect                          | Date:      | 06.07.2021                                                |               | Dwg. No. |
|                | ,                                               | MRIAI Executive Architect<br>Graduate Architect | Scale:     | Varies                                                    | @A1           | 200      |
|                | -                                               | cutive Technician                               | Job No:    | CKCP-1825                                                 |               | 207      |