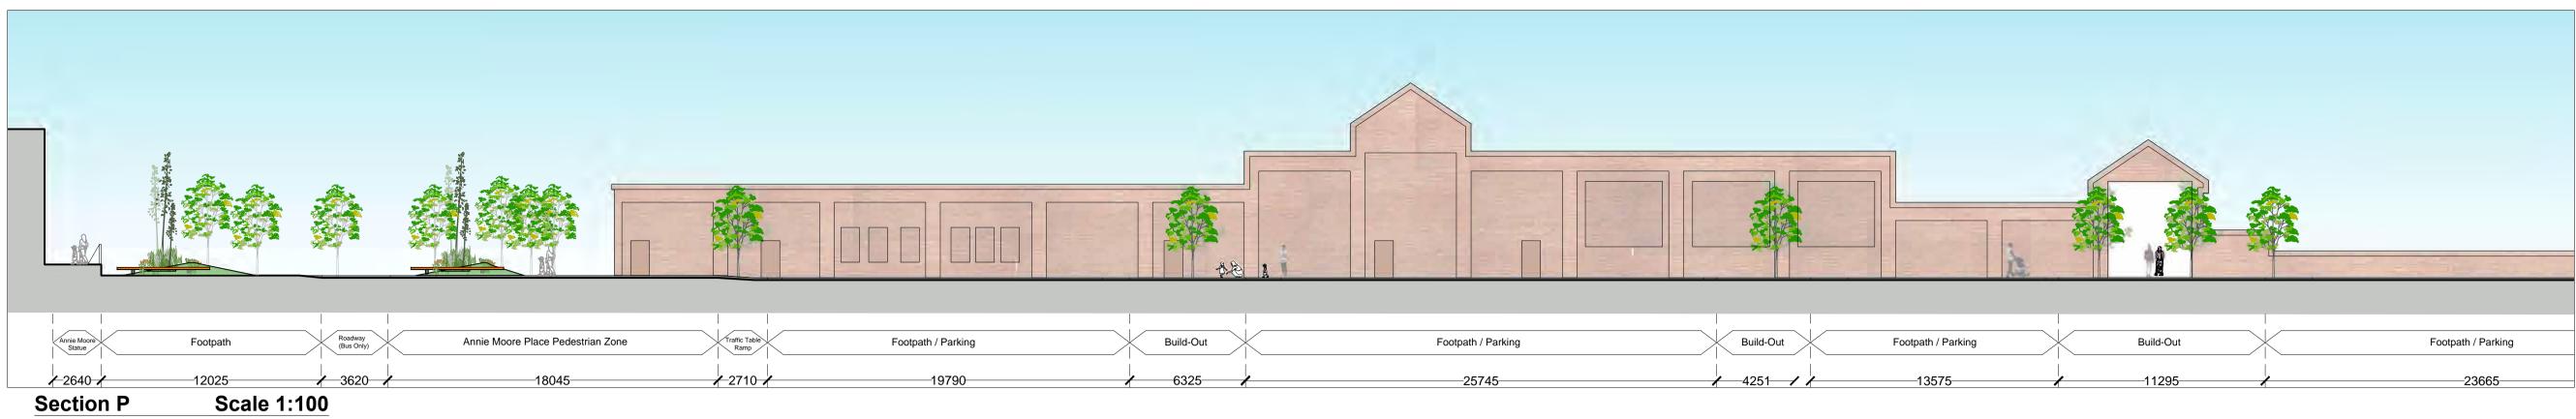

|            |                |                                                     | Drawing Title:                                    |            |                                                          |               |          |
|------------|----------------|-----------------------------------------------------|---------------------------------------------------|------------|----------------------------------------------------------|---------------|----------|
|            |                | gn   Public Realm Team<br>act: Giulia Vallone MRIAI | Sections -                                        | Zone 3     |                                                          |               |          |
|            | Project Title: | COBH TOWN<br>PUBLIC REA                             | I<br>N CENTRE URBAN DESIGN<br>LM PLAN             | File Path: |                                                          |               |          |
|            | Project Stage: | PART VIII                                           |                                                   |            | obh Public Realm\1-Project\1.<br>211_Zone 3 Sections.dwg | 3 - Dwgs\PART |          |
|            | Design Team:   |                                                     | IRIAI Senior Architect                            | Date:      | 01.07.2021                                               |               | Dwg. No. |
| 09.07.2021 |                |                                                     | MRIAI Executive Architect<br>y Graduate Architect | Scale:     | Varies                                                   | @A1           | 211      |
| Date       |                |                                                     | G.Daly Executive Technician                       |            | CKCP-1825                                                |               |          |