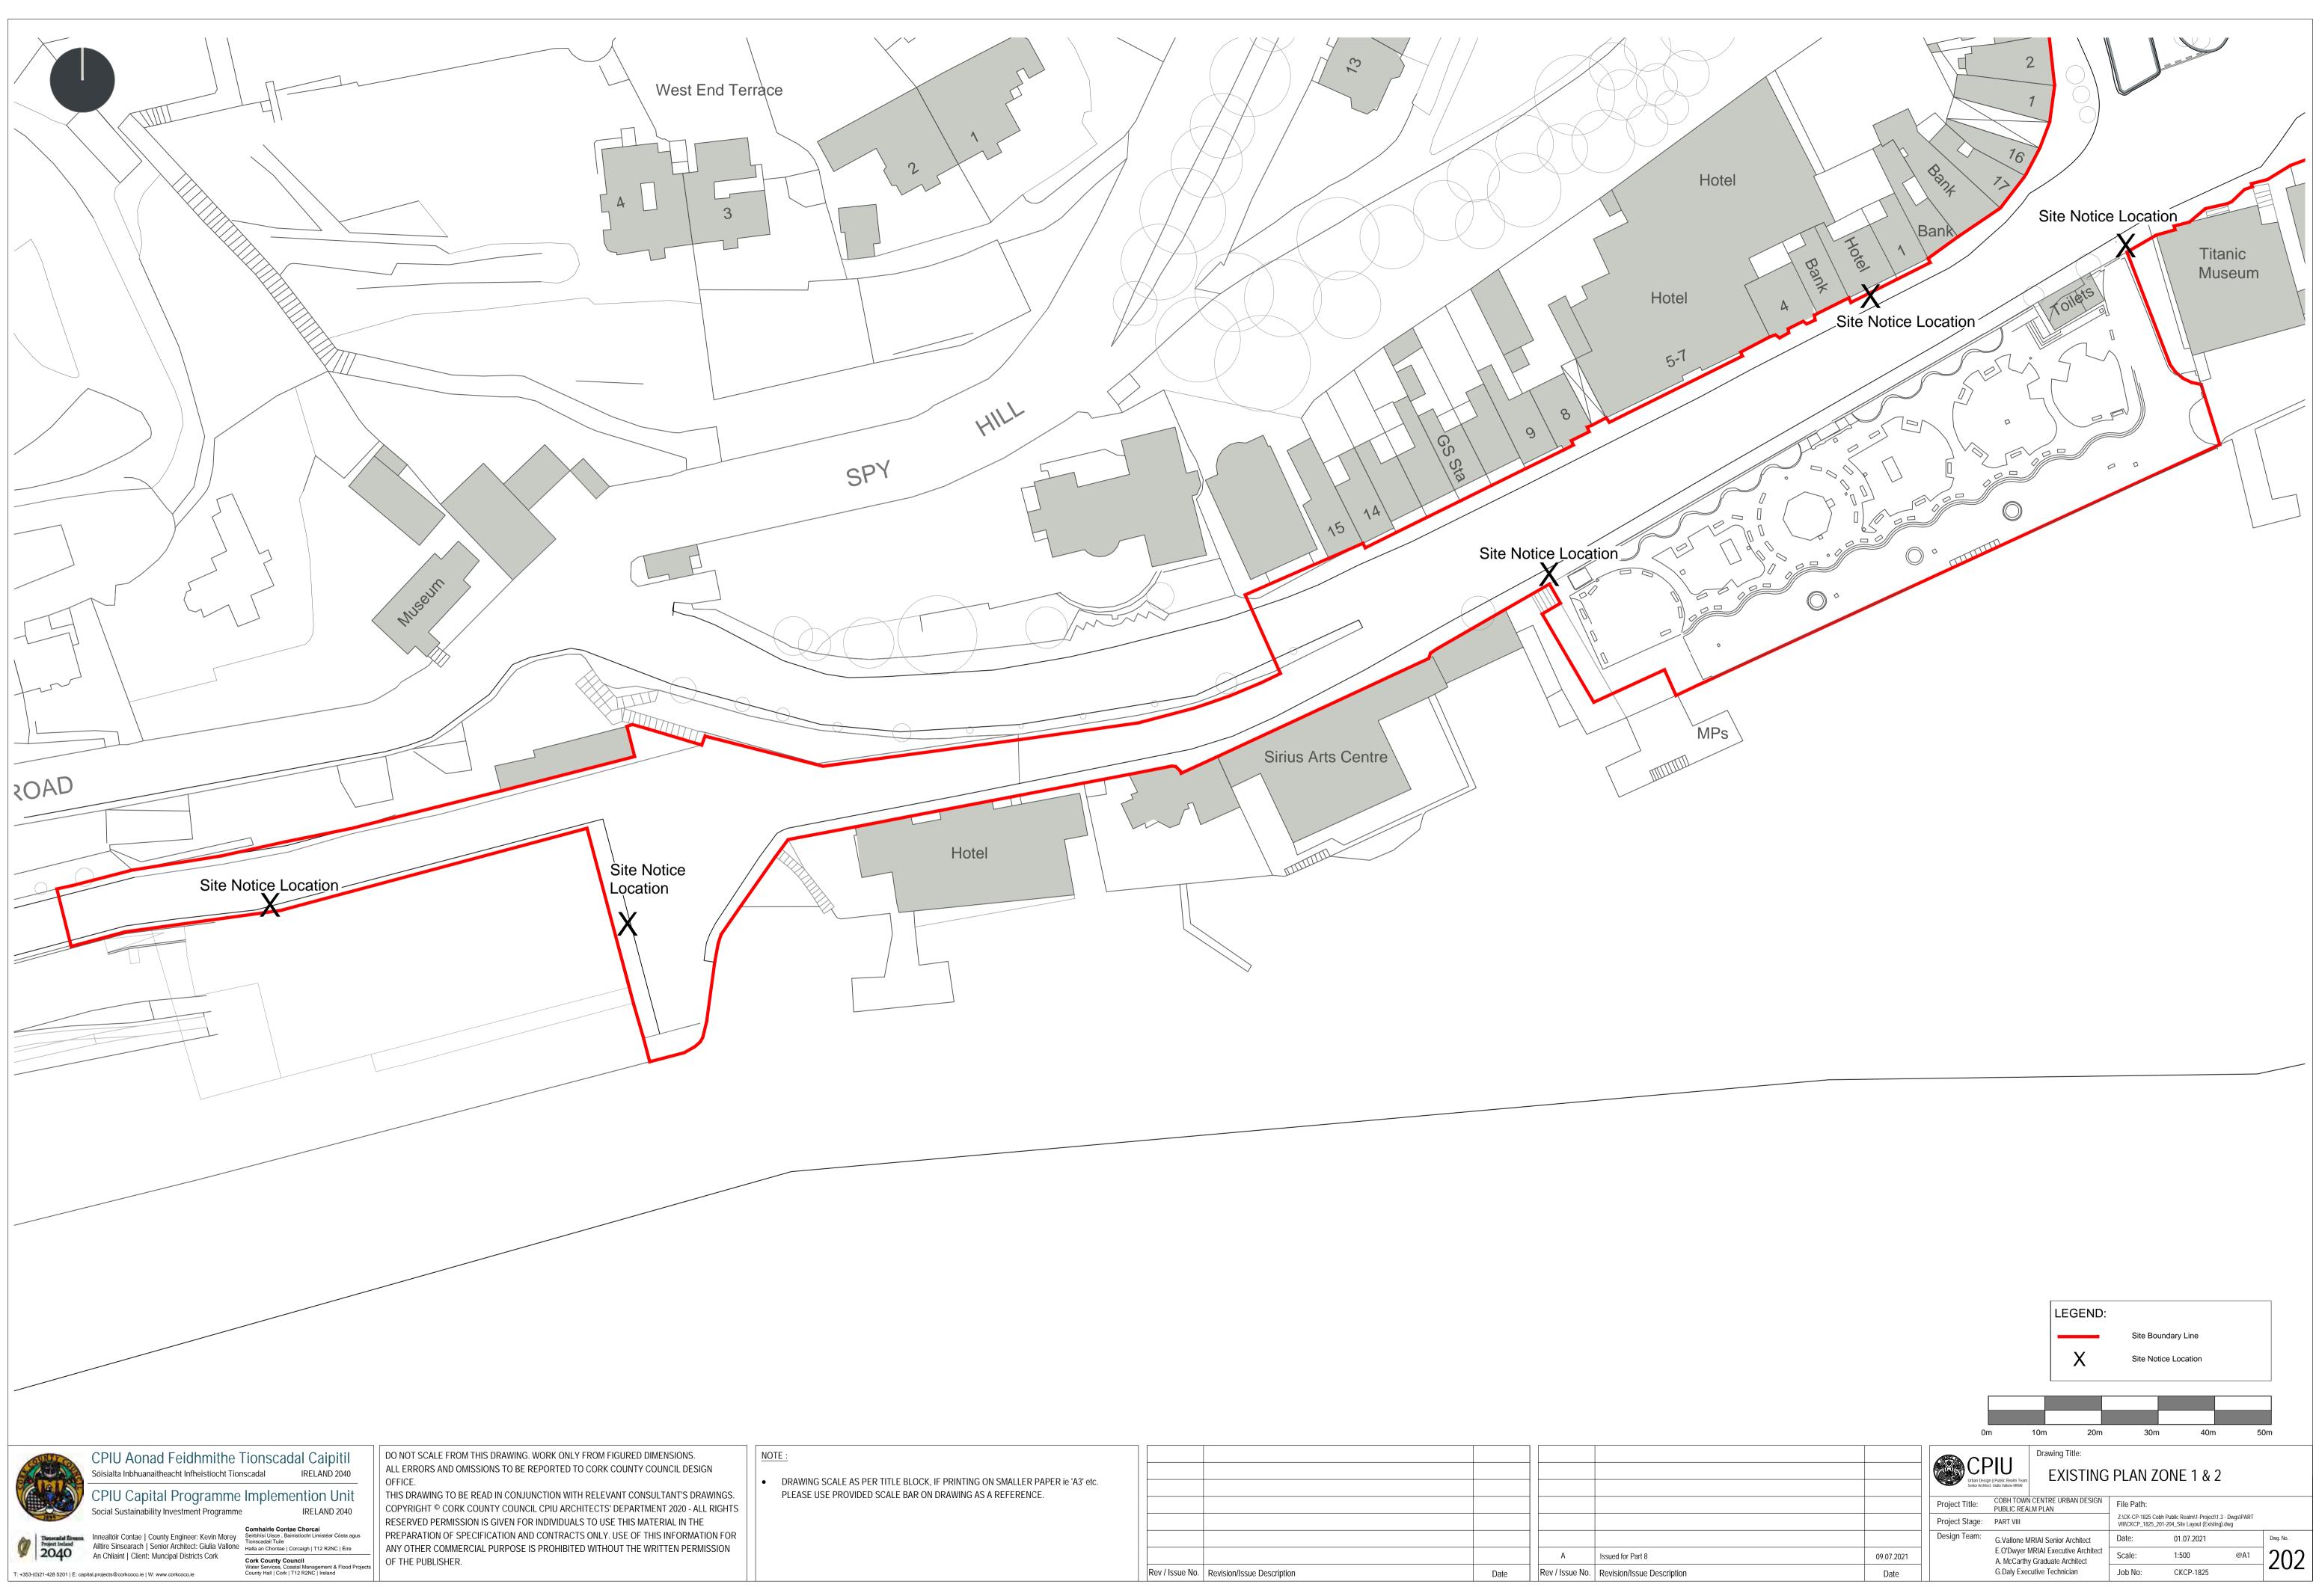

:            | G.Vallone MRIAI Senior Architect                                      | Date:                                                                                                                       | 05.07.2021 |        | Dwg. No. |  |
| 09.07.2021 |                         | E.O'Dwyer MRIAI Executive Architect<br>A. McCarthy Graduate Architect | Scale:                                                                                                                      | N/A @A1    |        | 101      |  |
| Date       |                         | G.Daly Executive Technician                                           | Job No:                                                                                                                     | CKCP-1825  |        | 101      |  |



| R TITLE BLOCK, IF PRINTING ON SMALLER PAPER ie 'A3' etc.<br>SCALE BAR ON DRAWING AS A REFERENCE. |                 |                            |      |                 |                            |
|--------------------------------------------------------------------------------------------------|-----------------|----------------------------|------|-----------------|----------------------------|
| Some Driven Driven of Striker Enchoe.                                                            |                 |                            |      |                 |                            |
|                                                                                                  |                 |                            |      |                 |