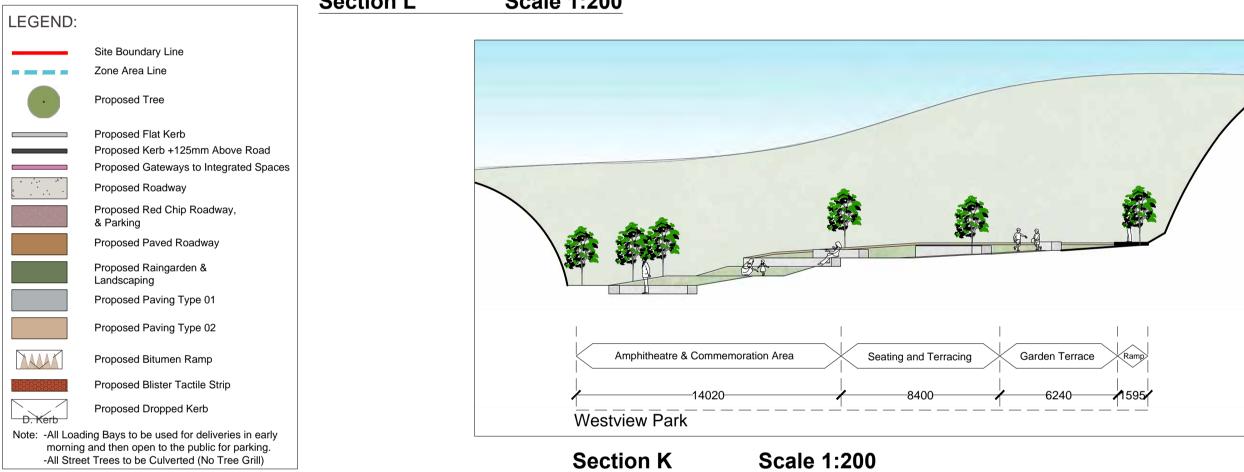

| _EGEND: |                                                                                   |
|---------|-----------------------------------------------------------------------------------|
|         | Site Boundary Line                                                                |
|         | Zone Area Line                                                                    |
| •       | Proposed Tree                                                                     |
|         | Proposed Flat Kerb                                                                |
|         | Proposed Kerb +125mm Above Road                                                   |
|         | Proposed Gateways to Shared Space                                                 |
|         | Proposed Roadway                                                                  |
|         | Proposed Red Chip Roadway,<br>& Parking                                           |
|         | Proposed Paved Roadway                                                            |
|         | Proposed Raingarden & Landscaping                                                 |
|         | Proposed Paving Type 01                                                           |
|         | Proposed Paving Type 02                                                           |
| TAT     | Proposed Bitumen Ramp                                                             |
|         | Proposed Blister Tactile Strip                                                    |
| D. Kerb | Proposed Dropped Kerb                                                             |
|         | g Bays to be used for deliveries in early                                         |
| 0       | Ind then open to the public for parking.<br>Trees to be Culverted (No Tree Grill) |