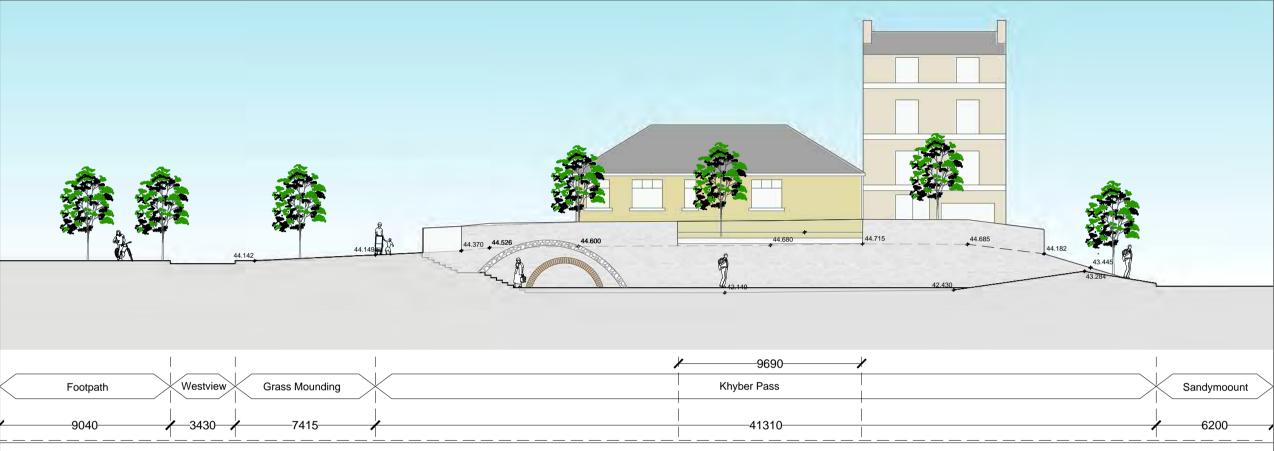

Section N Scale 1:200

Scale 1:500 Key Plan

|            | Utan Desig<br>Serior Archite | PIU<br>In   Public Realm Team<br>ct: Giulla Valione MRIAI | Drawing Title:<br>ZONE 4 A       | ND 5 SE                                                                                                  | CTIONS     |     |          |
|------------|------------------------------|-----------------------------------------------------------|----------------------------------|----------------------------------------------------------------------------------------------------------|------------|-----|----------|
|            | Project Title:               | COBH TOWN<br>PUBLIC REA                                   | I CENTRE URBAN DESIGN<br>LM PLAN | File Path:                                                                                               |            |     |          |
|            | Project Stage:               | PART VIII                                                 |                                  | Z:\CK-CP-1825 Cobh Public Realm\1-Project\1.3 - Dwgs\PAI<br>VIII\CKCP_1825_212_Zone 4 and 5 Sections.dwg |            |     |          |
|            | Design Team:                 |                                                           | IRIAI Senior Architect           | Date:                                                                                                    | 01.07.2021 |     | Dwg. No. |
| 09.07.2021 |                              | ,                                                         | VRIAI Executive Architect        | Scale:                                                                                                   | Varies     | @A1 | 212      |
| Date       |                              | -                                                         | cutive Technician                | Job No:                                                                                                  | CKCP-1825  |     |          |