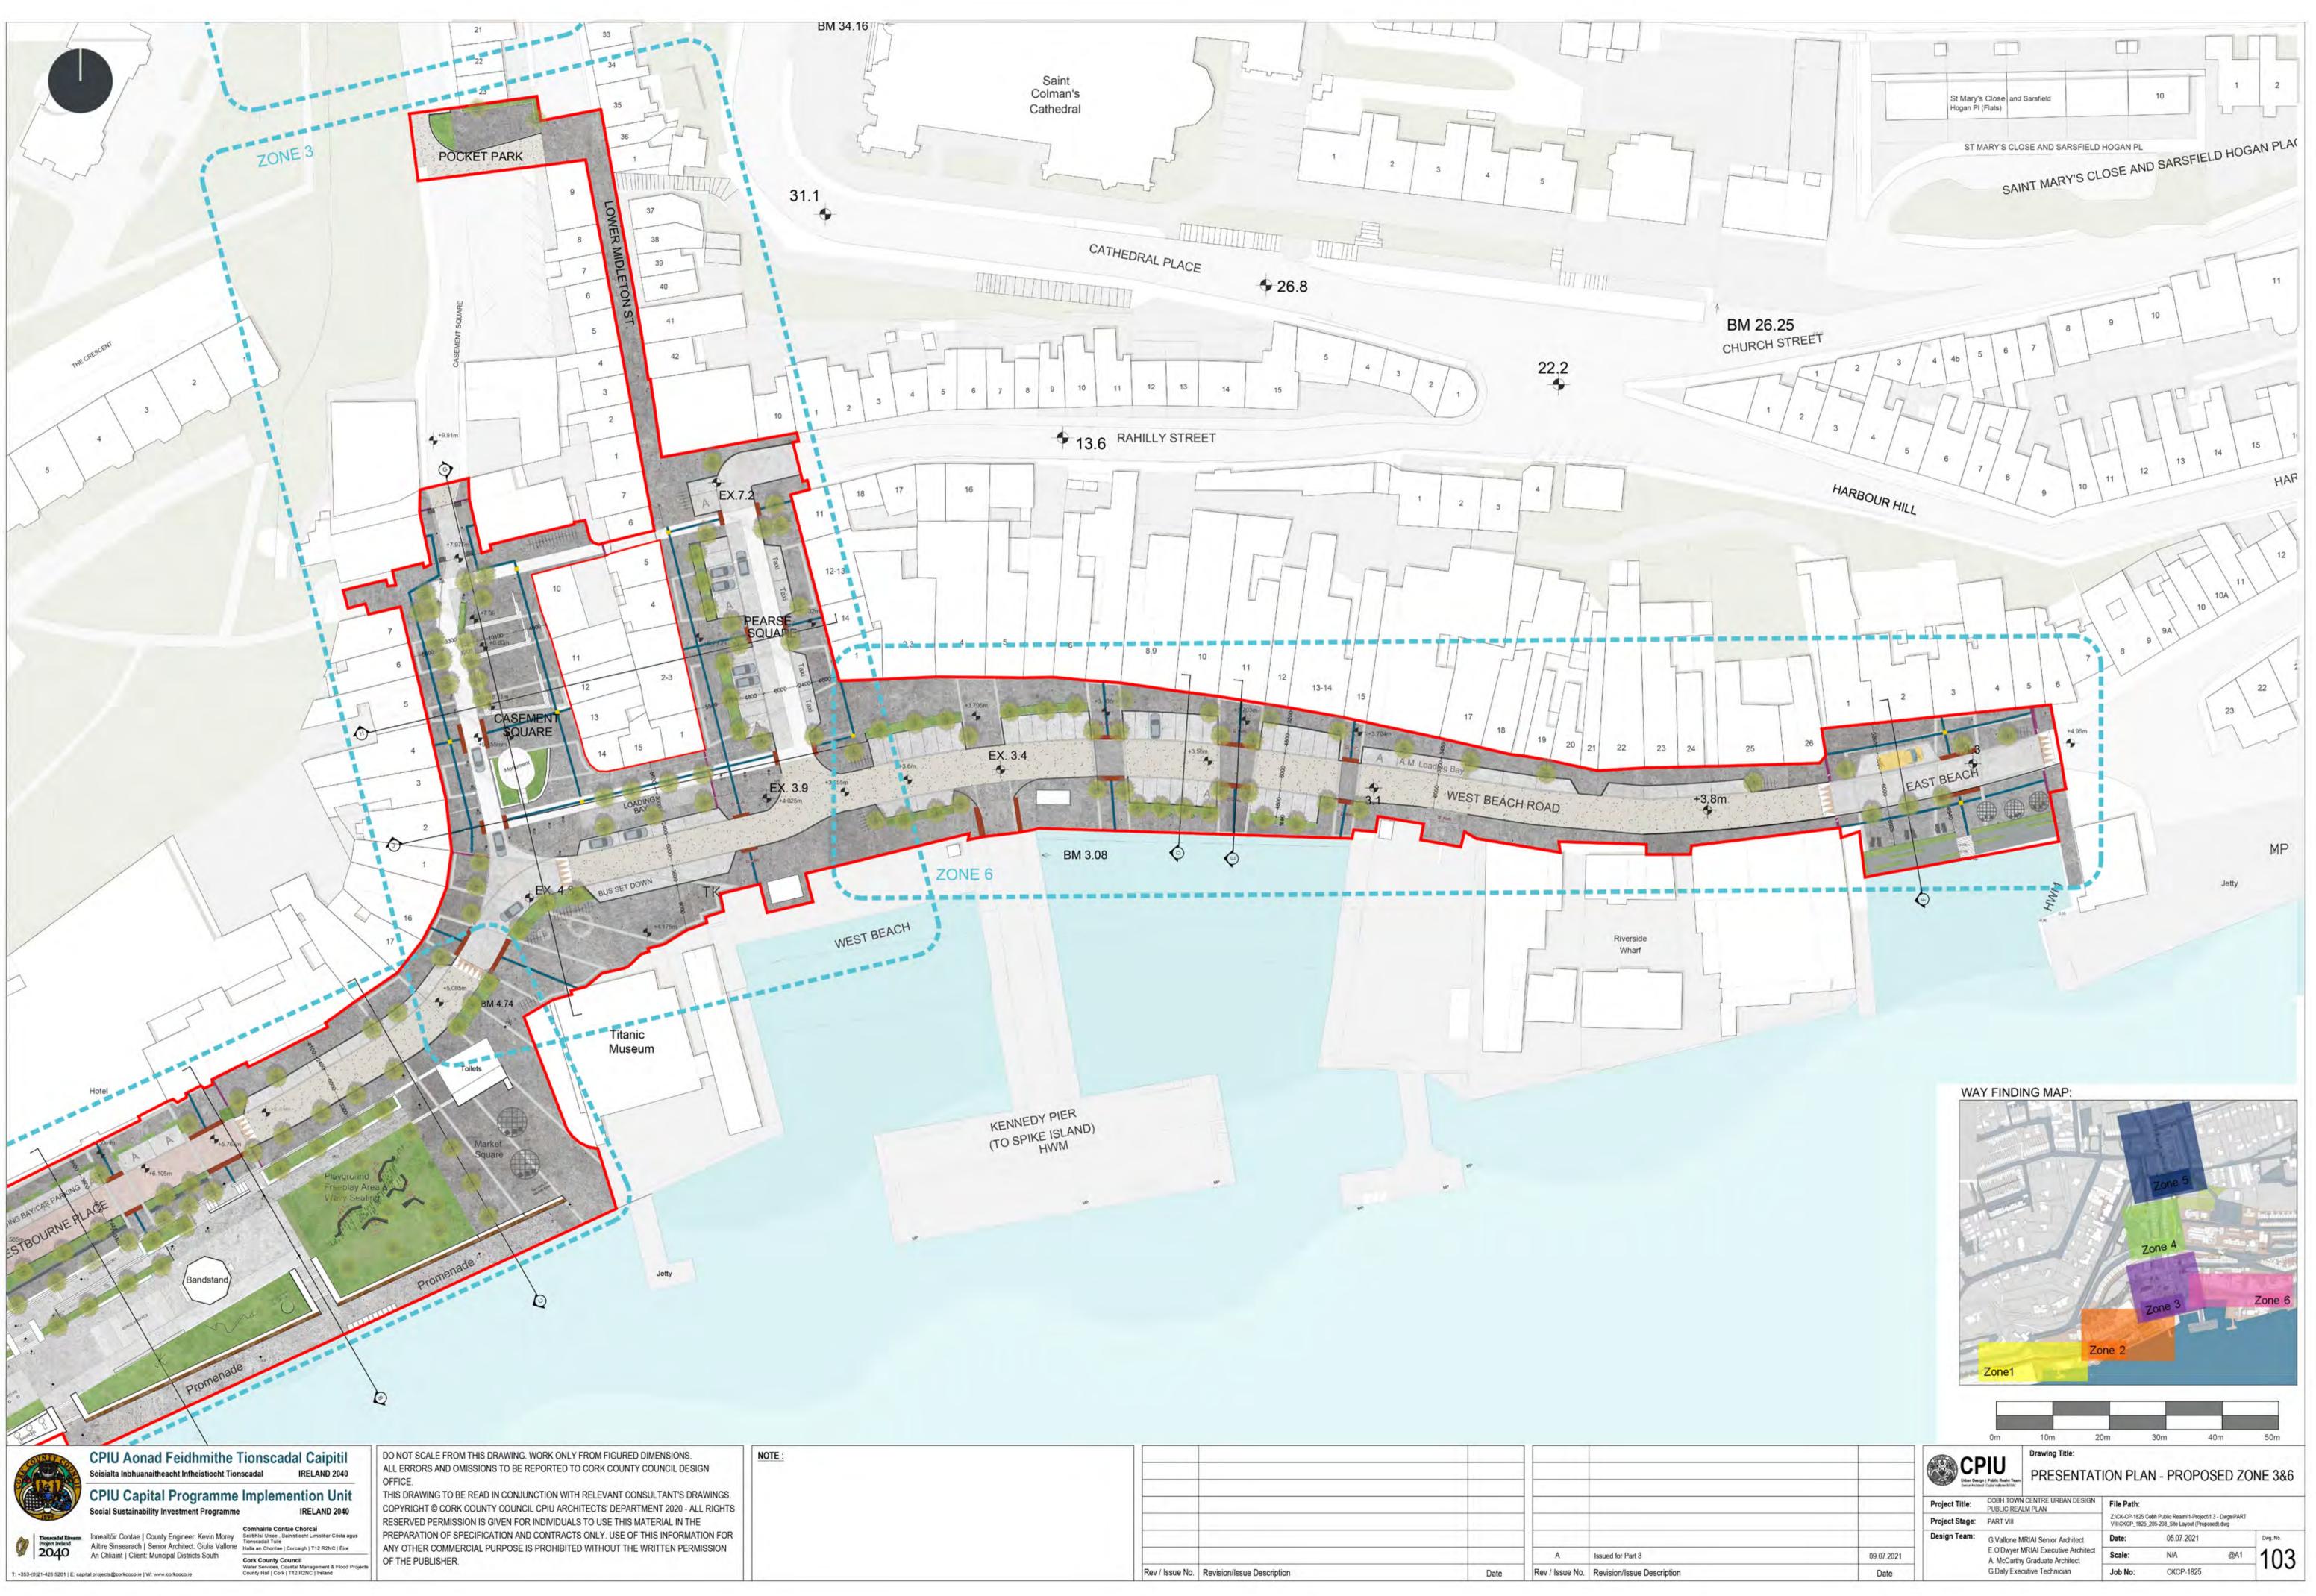

| <br>       | Utan Deal<br>Bran Antil | PRESENTATIO                                                           | ON PLAN                                                                                                                     | - PROPOSE  | D SITE | LAYOUT   |  |
|------------|-------------------------|-----------------------------------------------------------------------|-----------------------------------------------------------------------------------------------------------------------------|------------|--------|----------|--|
|            | Project Title:          | COBH TOWN CENTRE URBAN DESIGN<br>PUBLIC REALM PLAN                    | File Path:<br>Z1CK-CP-1825 Cobh Public Realm11-Project11.3 - DwgsIPART<br>VIII/CKCP_1825_205-208_Site Layout (Proposed) dwg |            |        |          |  |
|            | Project Stage:          | PART VIII                                                             |                                                                                                                             |            |        |          |  |
|            | Design Team:            | G.Vallone MRIAI Senior Architect                                      | Date:                                                                                                                       | 05.07.2021 |        | Dwg. No. |  |
| 09.07.2021 |                         | E.O'Dwyer MRIAI Executive Architect<br>A. McCarthy Graduate Architect | Scale:                                                                                                                      | N/A @A1    |        | 101      |  |
| Date       |                         | G.Daly Executive Technician                                           | Job No:                                                                                                                     | CKCP-1825  |        | 101      |  |