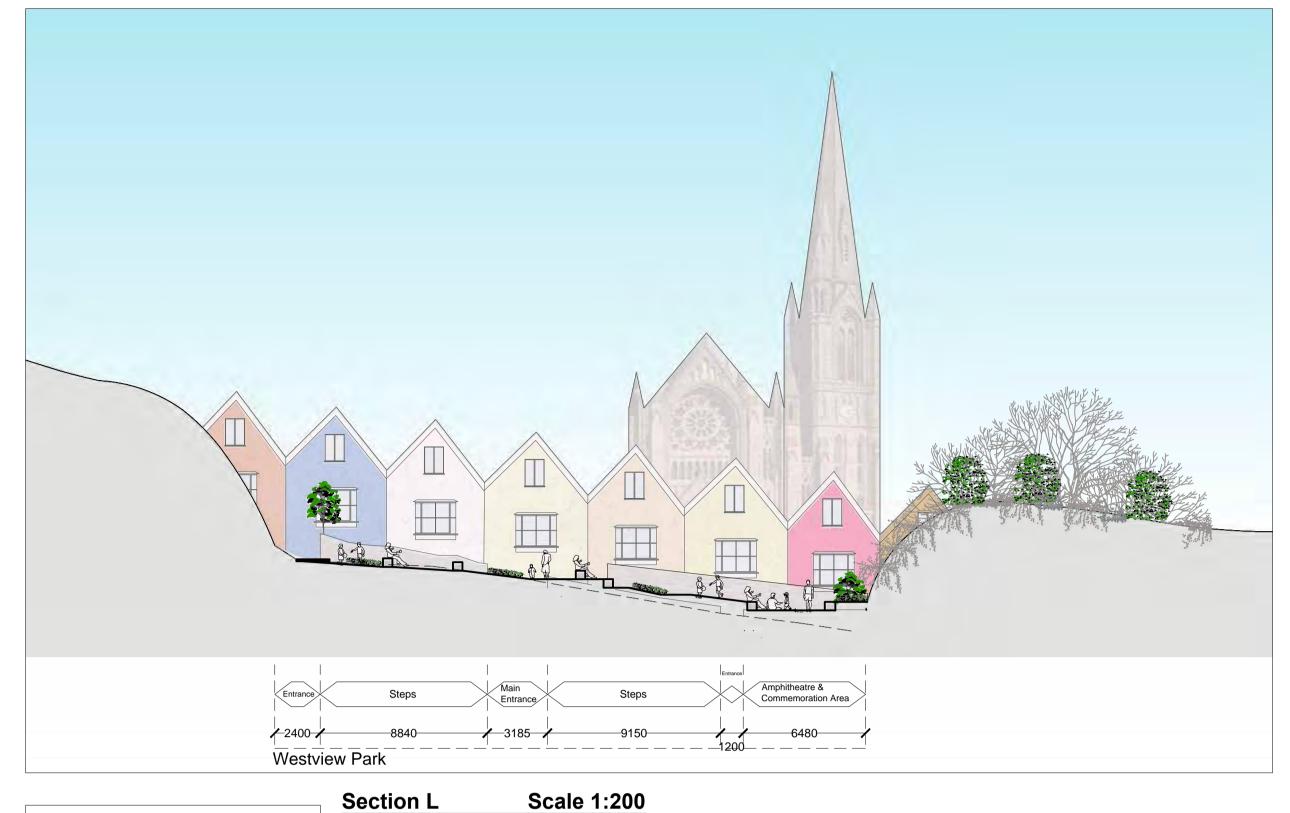

Section N Scale 1:200

Scale 1:500 Key Plan

|            | Utan Desig<br>Serior Archite | PIU<br>In   Public Realm Team<br>ct: Giulla Valione MRIAI | Drawing Title:<br>ZONE 4 A       | ND 5 SE                                                                                                  | CTIONS     |     |          |
|------------|------------------------------|-----------------------------------------------------------|----------------------------------|----------------------------------------------------------------------------------------------------------|------------|-----|----------|
|            | Project Title:               | COBH TOWN<br>PUBLIC REA                                   | I CENTRE URBAN DESIGN<br>LM PLAN | File Path:                                                                                               |            |     |          |
|            | Project Stage:               | PART VIII                                                 |                                  | Z:\CK-CP-1825 Cobh Public Realm\1-Project\1.3 - Dwgs\PAI<br>VIII\CKCP_1825_212_Zone 4 and 5 Sections.dwg |            |     |          |
|            | Design Team:                 |                                                           | IRIAI Senior Architect           | Date:                                                                                                    | 01.07.2021 |     | Dwg. No. |
| 09.07.2021 |                              | ,                                                         | VRIAI Executive Architect        | Scale:                                                                                                   | Varies     | @A1 | 212      |
| Date       |                              | -                                                         | cutive Technician                | Job No:                                                                                                  | CKCP-1825  |     |          |