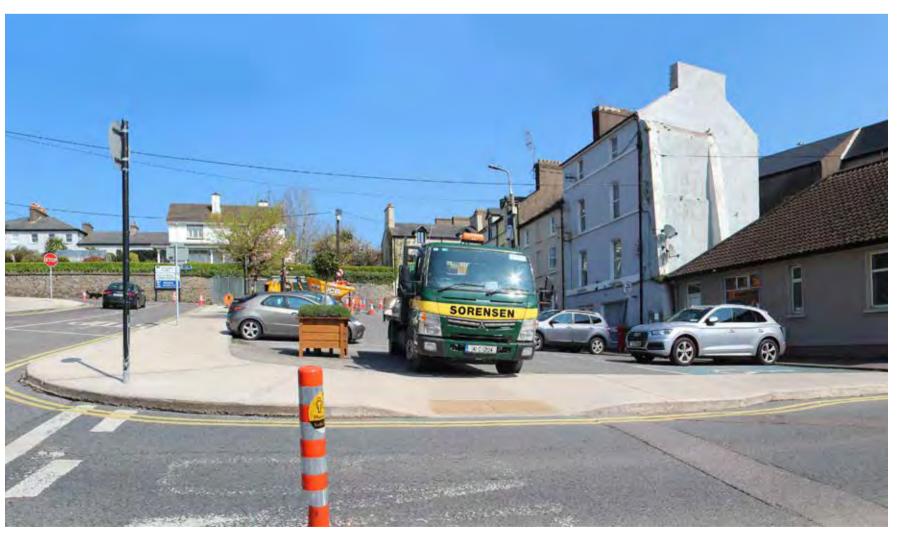

View 1: Midleton Street Looking South - Existing

Key Plan: Zone 5

CPIU Aonad Feidhmithe Tionscadal Caipitil óisialta Inbhuanaitheacht Infheistíocht Tionscadal IRELAND 2040 CPIU Capital Programme Implemention Unit

<u>NOTE :</u>

View 1: Midleton Street Looking South - Proposed by Day

View 2: Small Well from Laundry Hill - Existing

View 3: Small Well Looking North - Existing

View 2: Small Well from Laundry Hill - Proposed