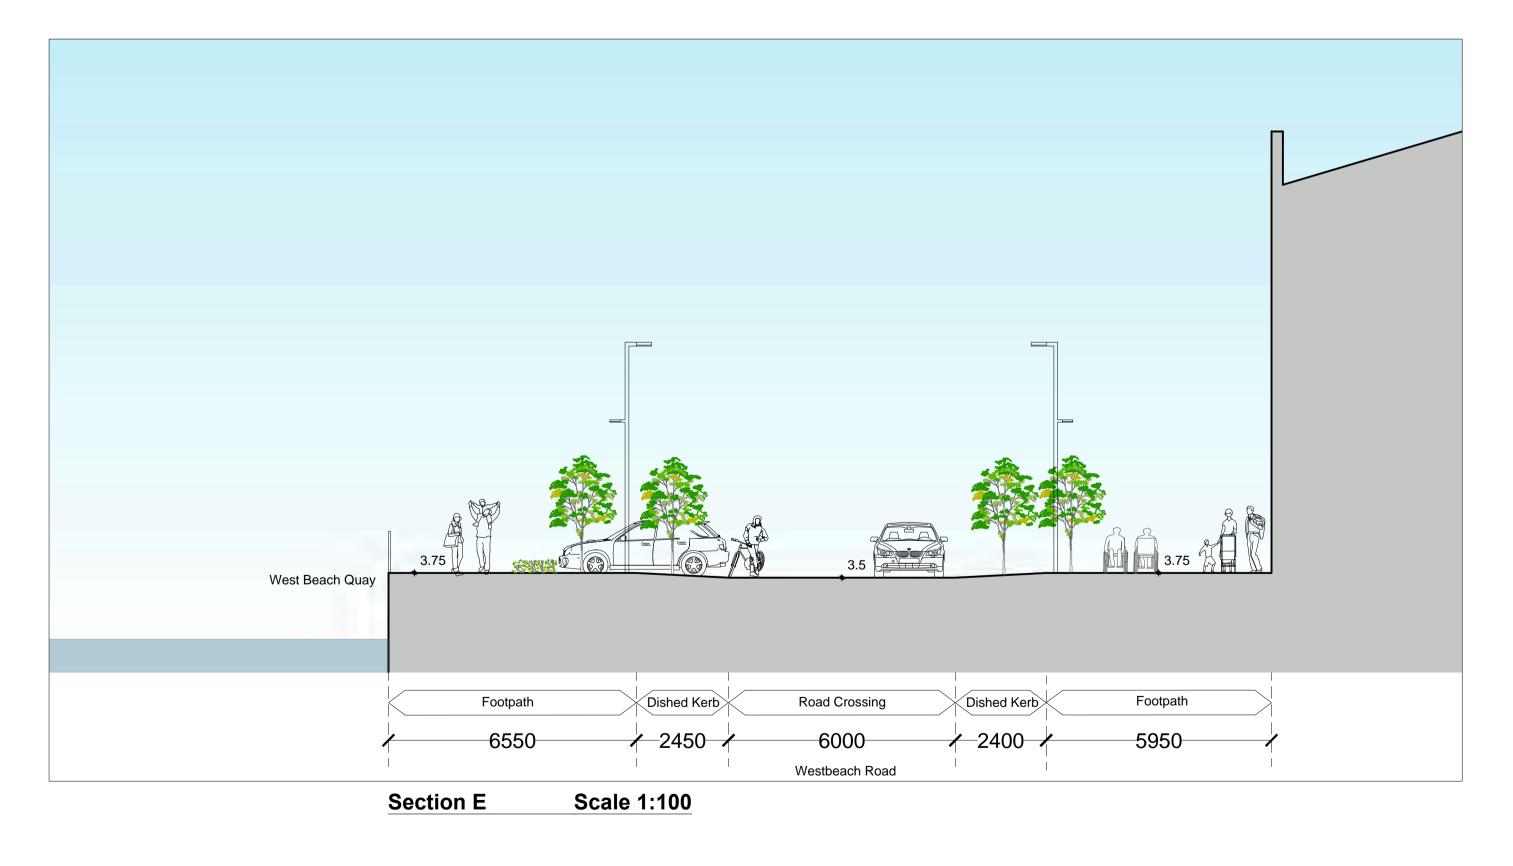

NOTE :

| ) | Heritage Centre Entrance | Footpath | Footpath/Parkir | ng Roadway | Footpath Public St |
|---|--------------------------|----------|-----------------|------------|--------------------|
| 5 | 4545                     | 7775     | 6595            | 3400       | 2605 7 2635        |
|   | 1                        | 1        |                 |            |                    |