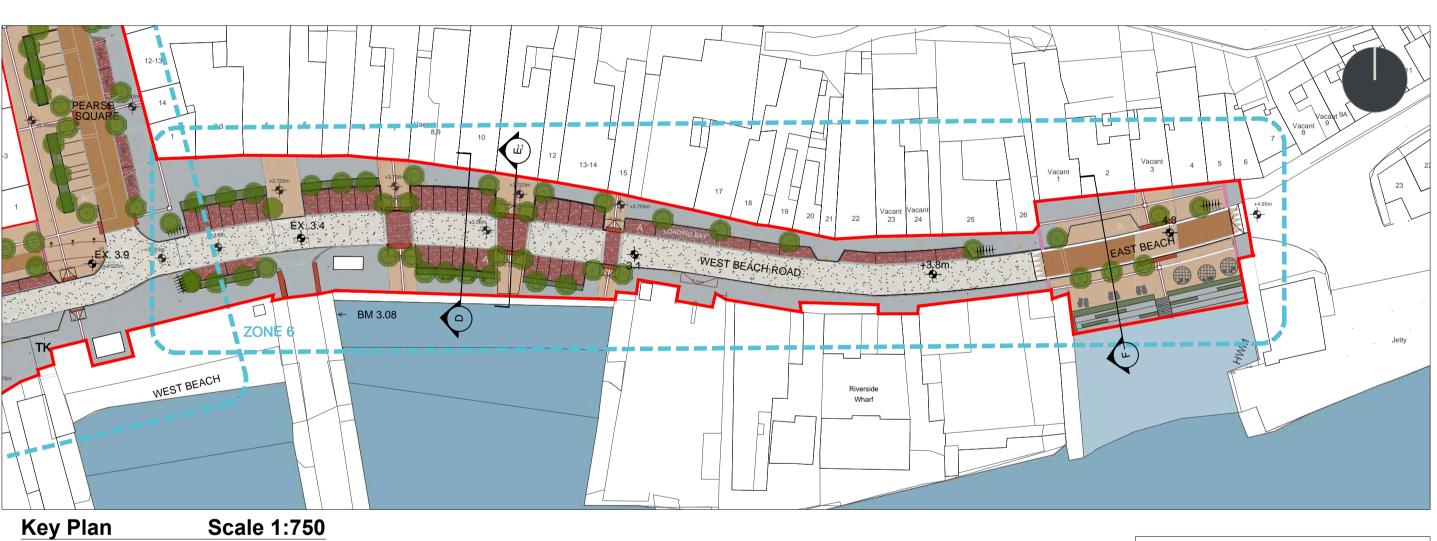

Corcaigh | T12 R2NC | Éire An Chliaint | Client: Muncipal Districts Cork

Social Sustainability Investment Programme IRELAND 2040 Cork County Council Water Services, Coastal Management & Flood Projects County Hall | Cork | T12 R2NC | Ireland DO NOT SCALE FROM THIS DRAWING. WORK ONLY FROM FIGURED DIMENSIONS. ALL ERRORS AND OMISSIONS TO BE REPORTED TO CORK COUNTY COUNCIL DESIGN OFFICE.

THIS DRAWING TO BE READ IN CONJUNCTION WITH RELEVANT CONSULTANT'S DRAWINGS. COPYRIGHT © CORK COUNTY COUNCIL CPIU ARCHITECTS' DEPARTMENT 2020 - ALL RIGHTS RESERVED PERMISSION IS GIVEN FOR INDIVIDUALS TO USE THIS MATERIAL IN THE PREPARATION OF SPECIFICATION AND CONTRACTS ONLY. USE OF THIS INFORMATION FOR ANY OTHER COMMERCIAL PURPOSE IS PROHIBITED WITHOUT THE WRITTEN PERMISSION OF THE PUBLISHER.

<u>NOTE :</u>



| A Issued for Part 8                                                                                                                          |  |
|----------------------------------------------------------------------------------------------------------------------------------------------|--|
| Rev / Issue No.         Revision/Issue Description         Issued by         Date         Rev / Issue No.         Revision/Issue Description |  |



Scale:

Job No:

A. McCarthy Graduate Architect G.Daly Executive Technician

Varies

CKCP-1825

09.07.2021

Date

@A1











### Scale 1:500 Key Plan



CPIU Aonad Feidhmithe Tionscadal Caipitil Sóisialta Inbhuanaitheacht Infheistíocht Tionscadal IRELAND 2040 **CPIU** Capital Programme Implemention Unit Social Sustainability Investment Programme