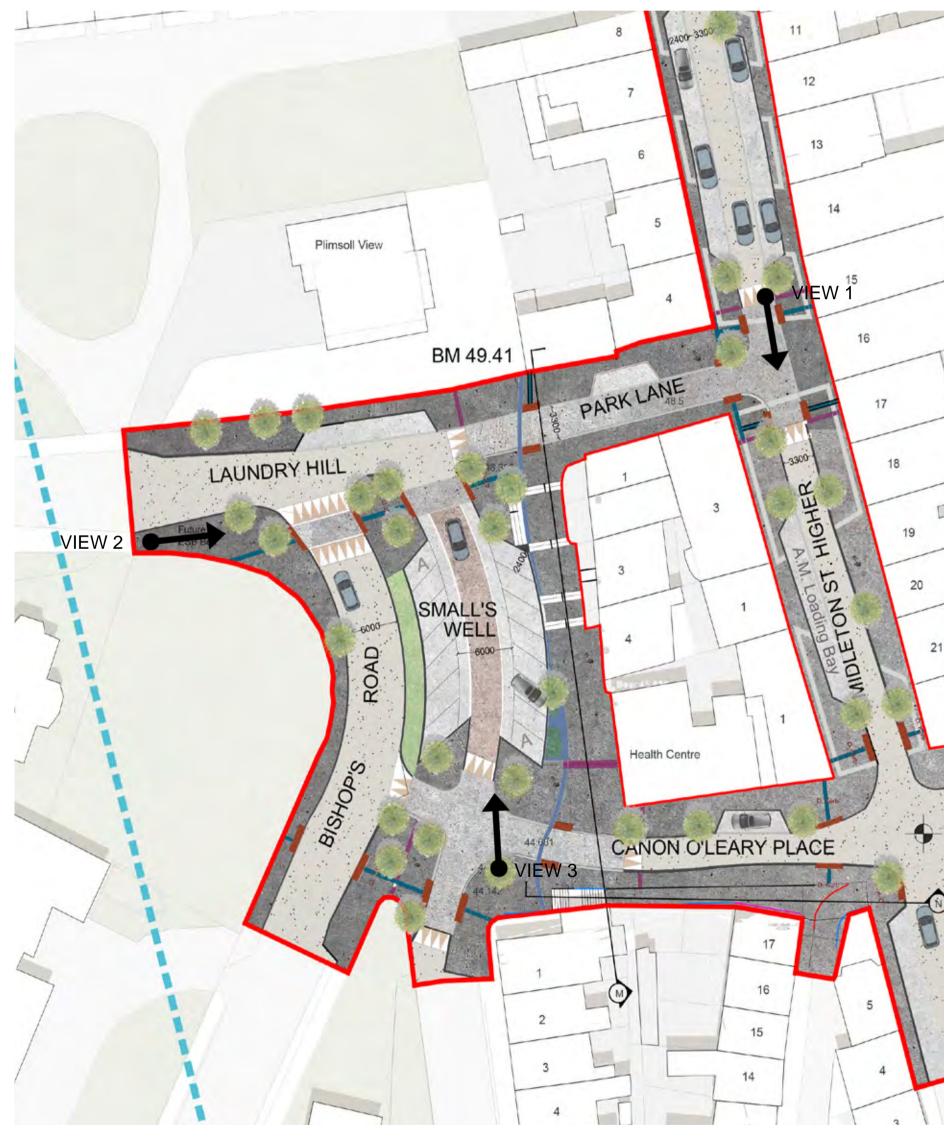

# Key Plan: Zone 6

<u>NOTE :</u>

View 1: Midleton Street Looking South - Proposed by Day

View 2: Small Well from Laundry Hill - Existing

View 3: Small Well Looking North - Existing

View 2: Small Well from Laundry Hill - Proposed

View 1: Midleton Street Looking South - Proposed by Night

View 3: Small Well Looking North - Proposed

|            | Urban Desig<br>Senior Archite | DIU<br>gn   Public Realm Team<br>ct: Giulia Valione MRIAI | Drawing Title:<br>PHOTOM                                   | IONTAGE 3                                                                                                                          |            |     |          |  |
|------------|-------------------------------|-----------------------------------------------------------|------------------------------------------------------------|------------------------------------------------------------------------------------------------------------------------------------|------------|-----|----------|--|
|            | Project Title:                | COBH TOWN<br>PUBLIC REA                                   | I CENTRE URBAN DESIGN<br>LM PLAN                           | File Path:                                                                                                                         |            |     |          |  |
|            | Project Stage:                | age: PART VIII                                            |                                                            | C:\Users\amacheta\AppData\Local\Microsoft\Windows\INetCache\Content.Outlook\<br>90XVGKC4\CKCP_1825_106-108_Photomontages (003).dwg |            |     |          |  |
|            | Design Team:                  |                                                           | IRIAI Senior Architect                                     | Date:                                                                                                                              | 02.07.2021 |     | Dwg. No. |  |
| 09.07.2021 |                               |                                                           | <pre>//RIAI Executive Architect / Graduate Architect</pre> | Scale:                                                                                                                             | N/A        | @A1 | 108      |  |
| Date       |                               | G.Daly Executiv                                           |                                                            | Job No:                                                                                                                            | CKCP-1825  |     |          |  |