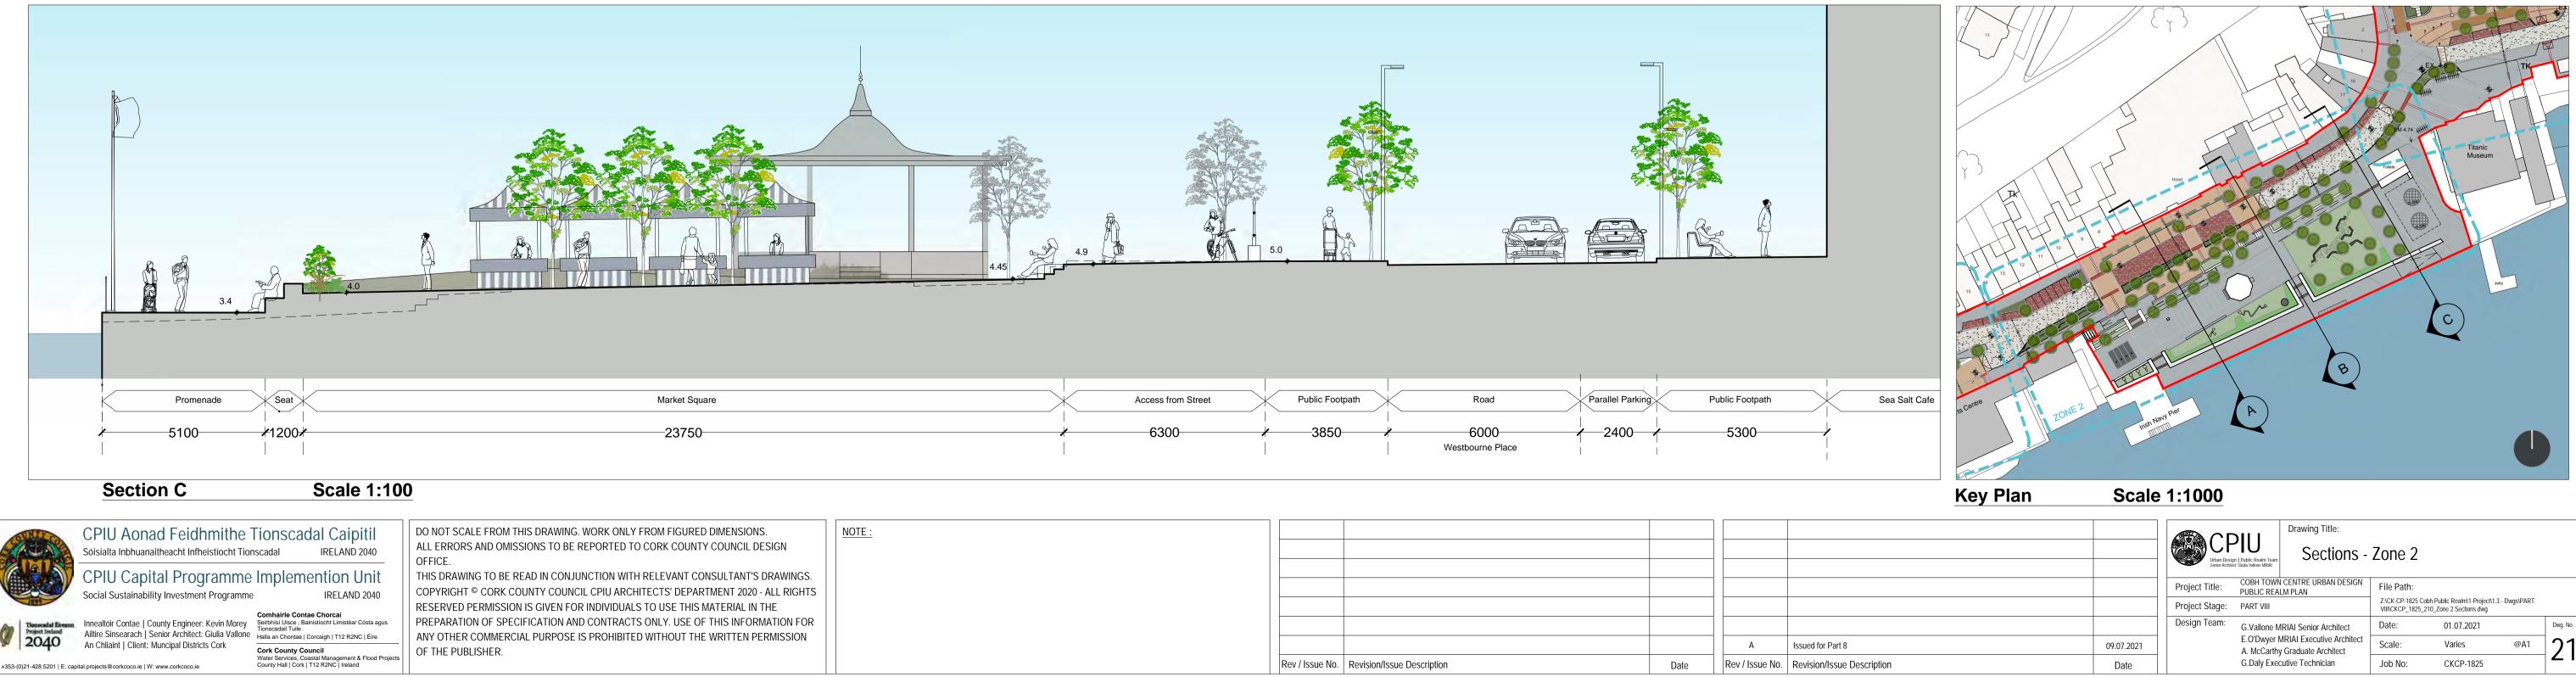

|    |                    |                 |                                          | 1 1                              |               |
|----|--------------------|-----------------|------------------------------------------|----------------------------------|---------------|
|    | Access from Street | Public Footpath | Road                                     | Parallel Parking Public Footpath | Sea Salt Cafe |
| // | 6300               | 3850            | ₩ 6000 · · · · · · · · · · · · · · · · · | 2400 5300                        |               |
| I  |                    |                 | Westbourne Frace                         |                                  | I             |

|            |                |                                                     | Drawing Title:                                    |            |                                                          |               |          |
|------------|----------------|-----------------------------------------------------|---------------------------------------------------|------------|----------------------------------------------------------|---------------|----------|
|            |                | gn   Public Realm Team<br>act: Giulia Vallone MRIAI | Sections -                                        | Zone 3     |                                                          |               |          |
|            | Project Title: | COBH TOWN<br>PUBLIC REA                             | I<br>N CENTRE URBAN DESIGN<br>LM PLAN             | File Path: |                                                          |               |          |
|            | Project Stage: | PART VIII                                           |                                                   |            | obh Public Realm\1-Project\1.<br>211_Zone 3 Sections.dwg | 3 - Dwgs\PART |          |
|            | Design Team:   |                                                     | IRIAI Senior Architect                            | Date:      | 01.07.2021                                               |               | Dwg. No. |
| 09.07.2021 |                |                                                     | MRIAI Executive Architect<br>y Graduate Architect | Scale:     | Varies                                                   | @A1           | 211      |
| Date       |                |                                                     | G.Daly Executive Technician                       |            | CKCP-1825                                                |               |          |