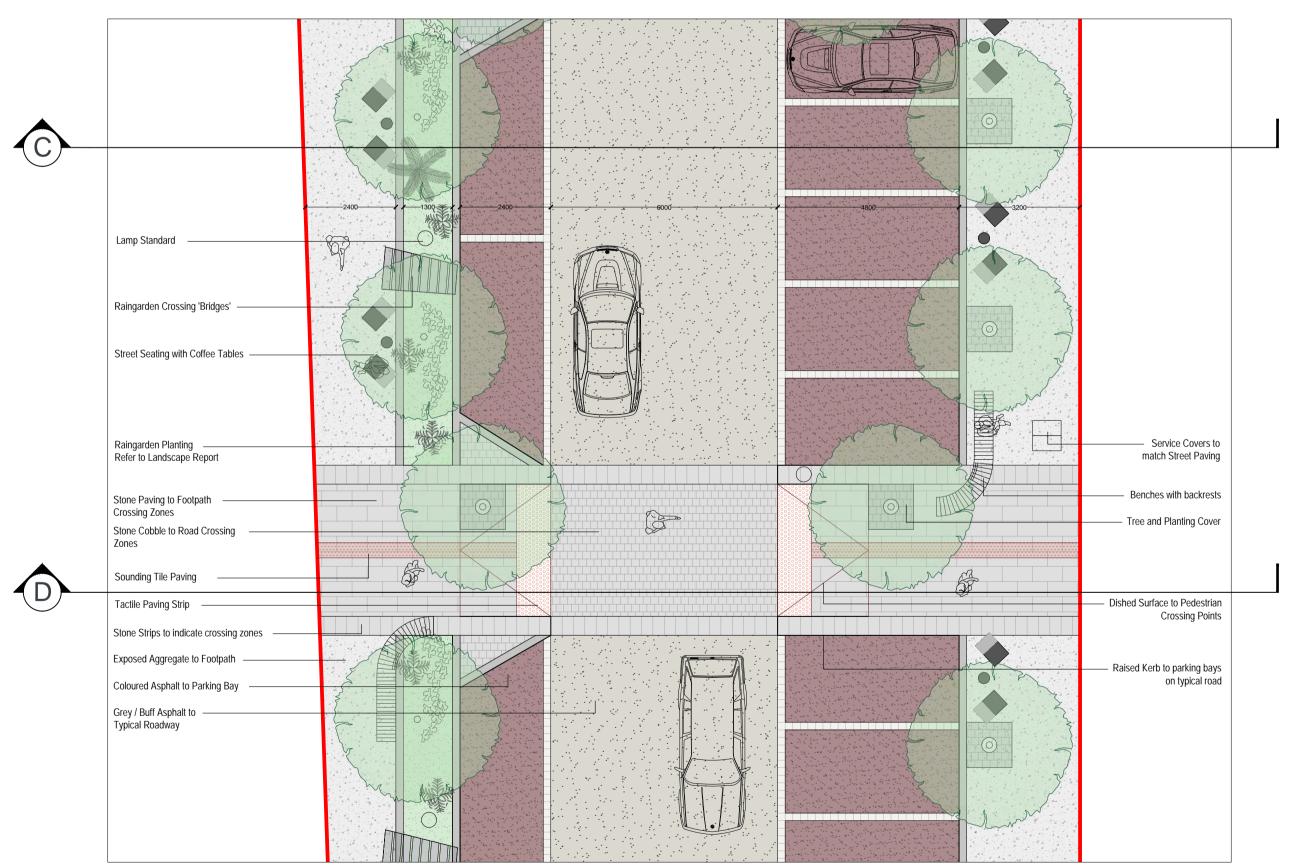

| _EGEND: |                                                                                   |
|---------|-----------------------------------------------------------------------------------|
|         | Site Boundary Line                                                                |
|         | Zone Area Line                                                                    |
| •       | Proposed Tree                                                                     |
|         | Proposed Flat Kerb                                                                |
|         | Proposed Kerb +125mm Above Road                                                   |
|         | Proposed Gateways to Shared Space                                                 |
|         | Proposed Roadway                                                                  |
|         | Proposed Red Chip Roadway,<br>& Parking                                           |
|         | Proposed Paved Roadway                                                            |
|         | Proposed Raingarden & Landscaping                                                 |
|         | Proposed Paving Type 01                                                           |
|         | Proposed Paving Type 02                                                           |
| TAT     | Proposed Bitumen Ramp                                                             |
|         | Proposed Blister Tactile Strip                                                    |
| D. Kerb | Proposed Dropped Kerb                                                             |
|         | g Bays to be used for deliveries in early                                         |
| 0       | Ind then open to the public for parking.<br>Trees to be Culverted (No Tree Grill) |

Proposed Paved Roadway

Proposed Raingarden & Landscaping

Proposed Paving Type 01 Proposed Paving Type 02

Proposed Bitumen Ramp

Proposed Blister Tactile Strip Proposed Dropped Kerb

D. Kerb

Note: -All Loading Bays to be used for deliveries in early morning and then open to the public for parking. -All Street Trees to be Culverted (No Tree Grill)