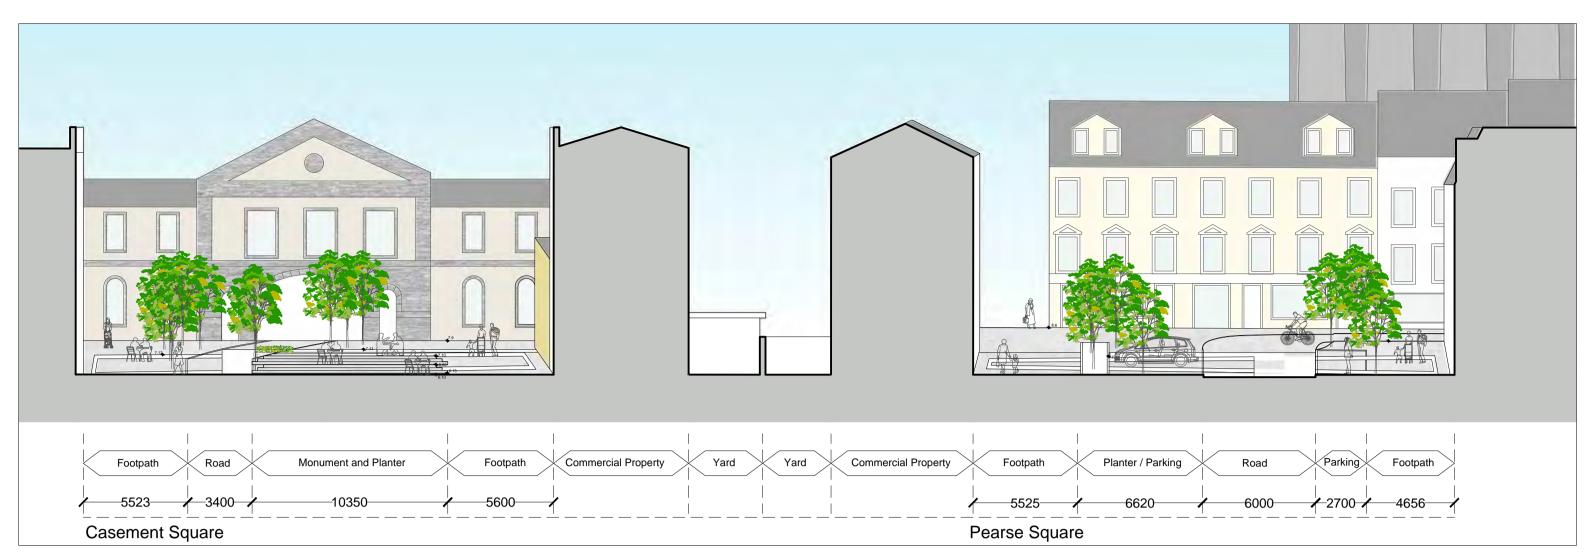

|            |                |                                                     | Drawing Title:                                    |            |                                                          |               |          |
|------------|----------------|-----------------------------------------------------|---------------------------------------------------|------------|----------------------------------------------------------|---------------|----------|
|            |                | gn   Public Realm Team<br>act: Giulia Vallone MRIAI | Sections -                                        | Zone 3     |                                                          |               |          |
|            | Project Title: | COBH TOWN<br>PUBLIC REA                             | I<br>N CENTRE URBAN DESIGN<br>LM PLAN             | File Path: |                                                          |               |          |
|            | Project Stage: | PART VIII                                           |                                                   |            | obh Public Realm\1-Project\1.<br>211_Zone 3 Sections.dwg | 3 - Dwgs\PART |          |
|            | Design Team:   |                                                     | IRIAI Senior Architect                            | Date:      | 01.07.2021                                               |               | Dwg. No. |
| 09.07.2021 |                |                                                     | MRIAI Executive Architect<br>y Graduate Architect | Scale:     | Varies                                                   | @A1           | 211      |
| Date       |                |                                                     | G.Daly Executive Technician                       |            | CKCP-1825                                                |               |          |