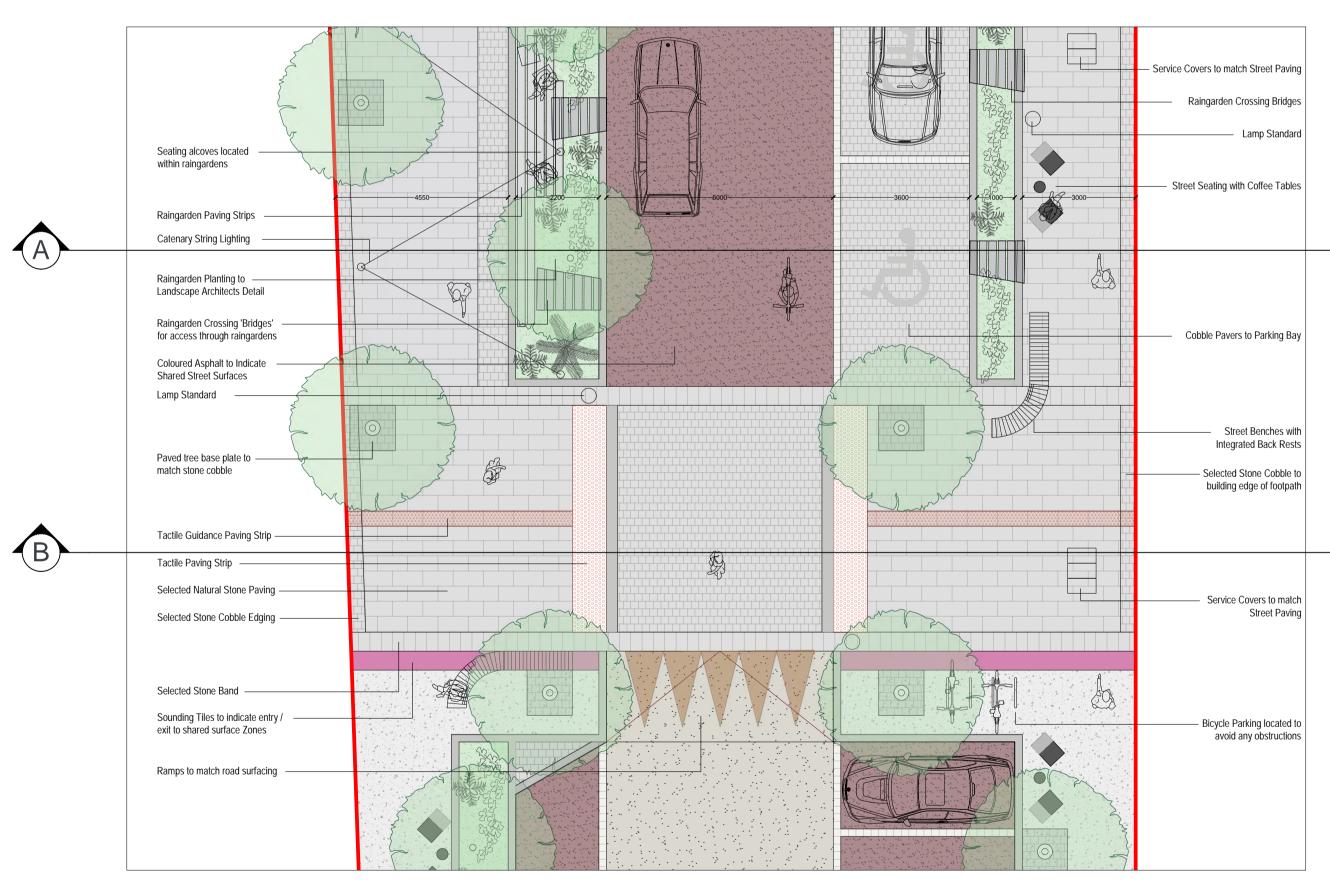

| _EGEND: |                                                                                   |
|---------|-----------------------------------------------------------------------------------|
|         | Site Boundary Line                                                                |
|         | Zone Area Line                                                                    |
| •       | Proposed Tree                                                                     |
|         | Proposed Flat Kerb                                                                |
|         | Proposed Kerb +125mm Above Road                                                   |
|         | Proposed Gateways to Shared Space                                                 |
|         | Proposed Roadway                                                                  |
|         | Proposed Red Chip Roadway,<br>& Parking                                           |
|         | Proposed Paved Roadway                                                            |
|         | Proposed Raingarden & Landscaping                                                 |
|         | Proposed Paving Type 01                                                           |
|         | Proposed Paving Type 02                                                           |
| TAT     | Proposed Bitumen Ramp                                                             |
|         | Proposed Blister Tactile Strip                                                    |
| D. Kerb | Proposed Dropped Kerb                                                             |
|         | g Bays to be used for deliveries in early                                         |
| 0       | Ind then open to the public for parking.<br>Trees to be Culverted (No Tree Grill) |

Proposed Paved Roadway

Proposed Raingarden & Landscaping

Proposed Paving Type 01 Proposed Paving Type 02

Proposed Bitumen Ramp

Proposed Blister Tactile Strip Proposed Dropped Kerb

D. Kerb

Note: -All Loading Bays to be used for deliveries in early morning and then open to the public for parking. -All Street Trees to be Culverted (No Tree Grill)

01 Section A - Proposed Typical Shared Surface (eg Westbourne Place)

02 Section B - Proposed Typical Level Pedestrian Crossing (eg Westbourne Place)

05 Plan 1:100 - Proposed Typical Street Layout Type 1 - Shared Surface and Level Pedestrian Crossing (EG WESTBOURNE PLACE)