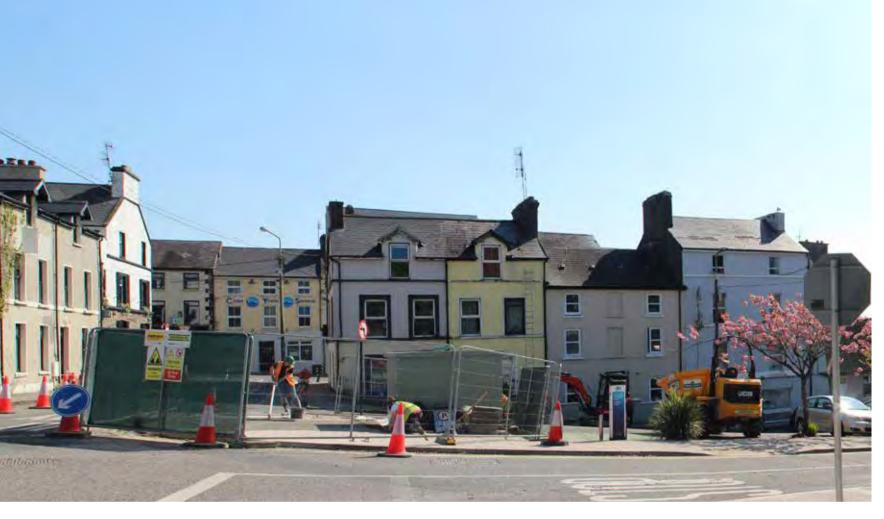

View 1: Midleton Street Looking South - Existing

Key Plan: Zone 5

CPIU Aonad Feidhmithe Tionscadal Caipitil óisialta Inbhuanaitheacht Infheistíocht Tionscadal IRELAND 2040 CPIU Capital Programme Implemention Unit

<u>NOTE :</u>

View 1: Midleton Street Looking South - Proposed by Day

View 2: Small Well from Laundry Hill - Existing

View 3: Small Well Looking North - Existing

View 2: Small Well from Laundry Hill - Proposed