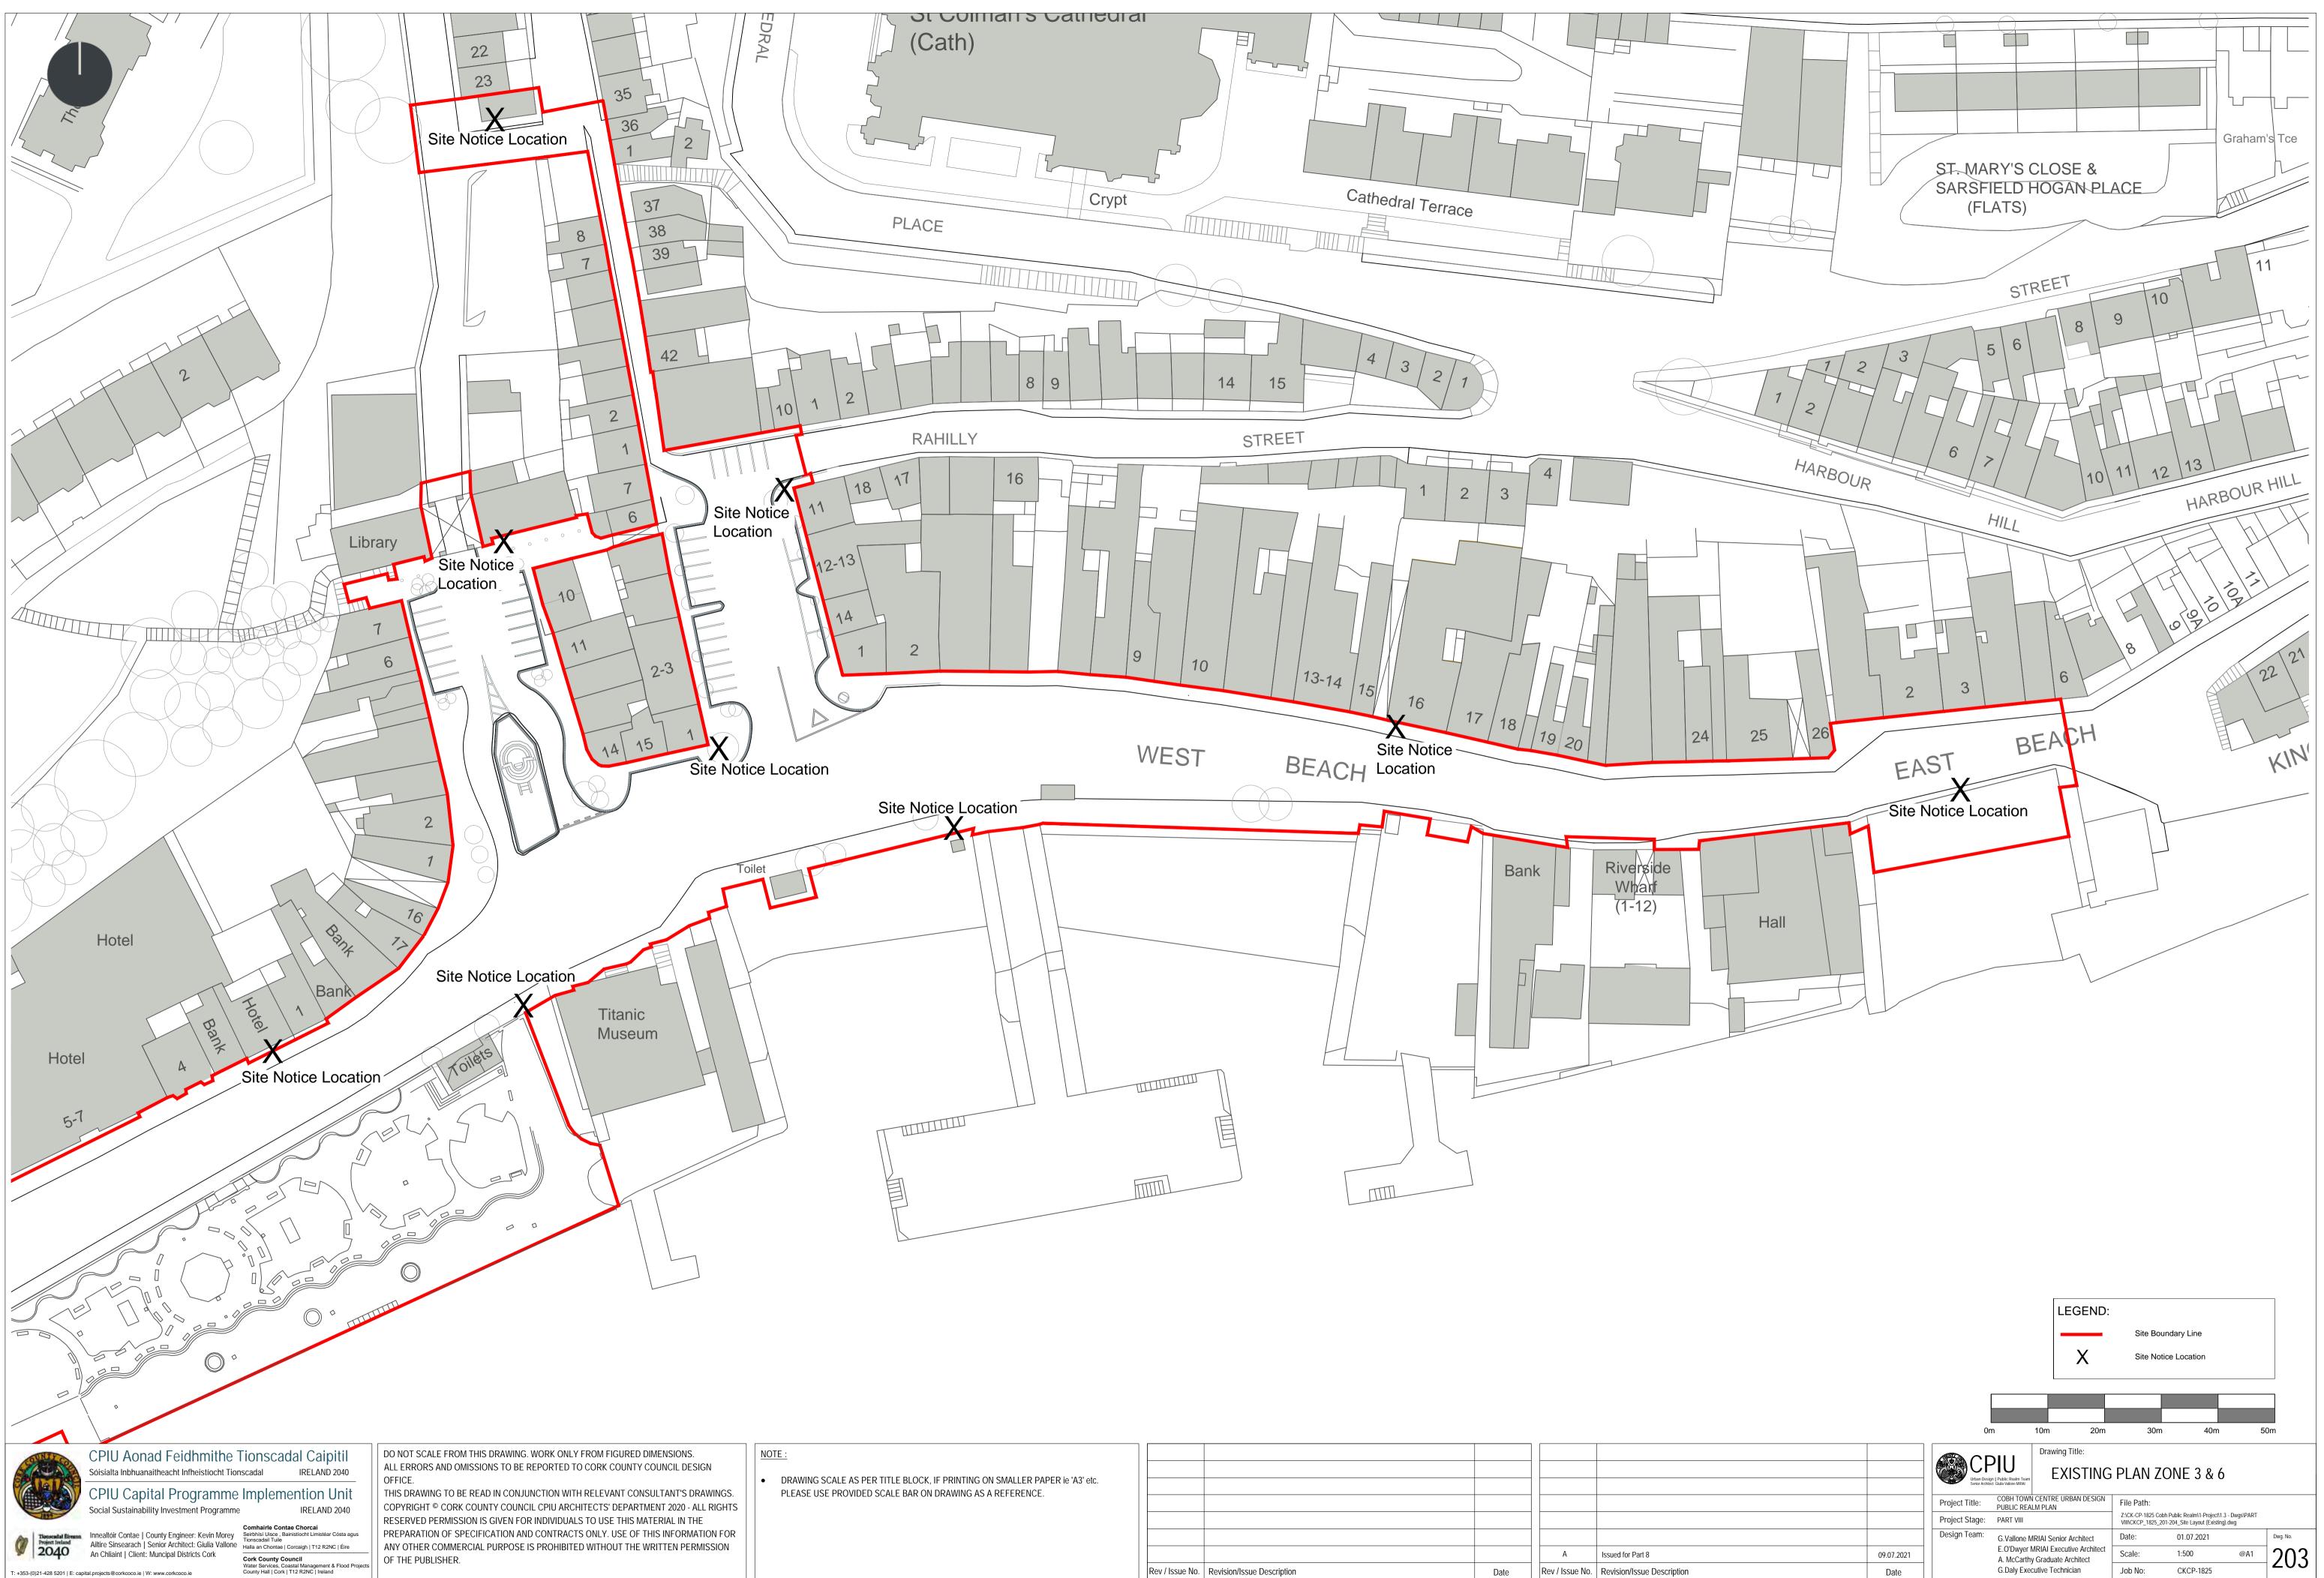

· · · · · · · · · · | 2400 5300                        |               |
| I  |                    |                 | Westbourne Frace                         |                                  | I             |

# LEGEND:

----

TALAK

Site Boundary Line Zone Area Line

Proposed Tree Proposed Flat Kerb

Proposed Kerb +125mm Above Road Proposed Gateways to Shared Space Proposed Roadway

Proposed Red Chip Roadway, & Parking

Proposed Paved Roadway

Proposed Raingarden & Landscaping

Proposed Paving Type 01 Proposed Paving Type 02

Proposed Bitumen Ramp

Proposed Blister Tactile Strip Proposed Dropped Kerb

D. Kerb

Note: -All Loading Bays to be used for deliveries in early morning and then open to the public for parking. -All Street Trees to be Culverted (No Tree Grill)

# Dwg. No.

210



| TITLE BLOCK, IF PRINTING ON SMALLER PAPER ie 'A3' etc.<br>SCALE BAR ON DRAWING AS A REFERENCE. |                 |                            |      |                 |                            |
|------------------------------------------------------------------------------------------------|-----------------|----------------------------|------|-----------------|----------------------------|
|                                                                                                |                 |                            |      |                 |                            |
|                                                                                                |                 |                            |      |                 |