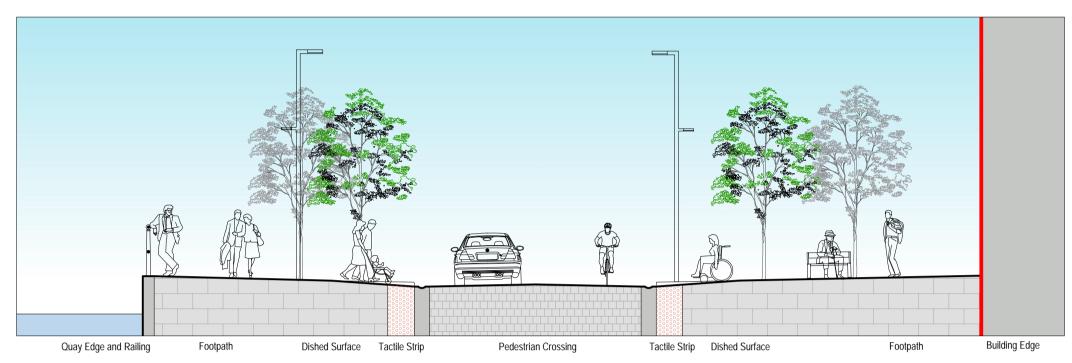

03 Section C - Proposed road with raised kerb to parking bays (eg. West Beach Scenario)

04 Section D - Proposed pedestrian crossing with gently dished surface (eg. West Beach Scenario)

06 Plan 1:100 - Proposed Typical Road and Footpath with Raised Kerb to Parking Bays & Dished Pedestrian Crossing (EG WESTBEACH)