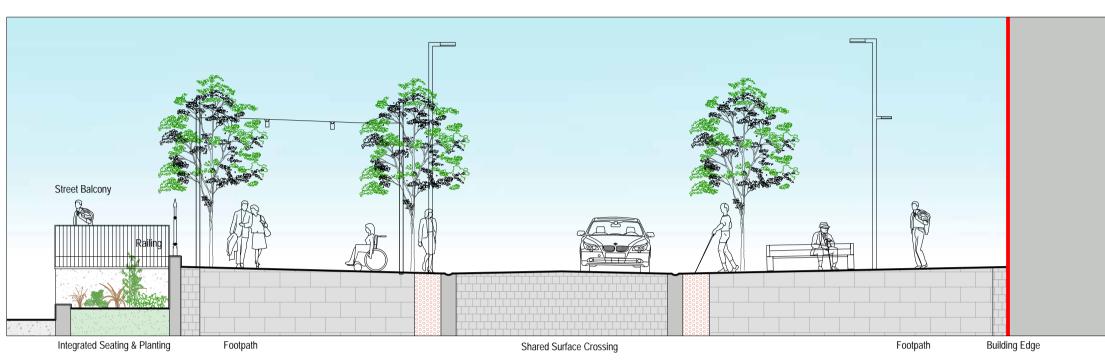

01 Section A - Proposed Typical Shared Surface (eg Westbourne Place)

02 Section B - Proposed Typical Level Pedestrian Crossing (eg Westbourne Place)

05 Plan 1:100 - Proposed Typical Street Layout Type 1 - Shared Surface and Level Pedestrian Crossing (EG WESTBOURNE PLACE)